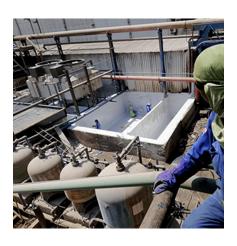

# **Project Details**

Reem Batteries & Power Appliances Co SAOC

**Client :** Reem Batteries & Power Appliances Co SAOC

Contractor: Abu Anas LLC

Product: Ucrete HF 60 / Ucrete RG

**Product Supplier:** MasterBuilders

Solutions Oman

Polyurethane Screed

# Challenges

Long duration of exposure to battery acids had corroded the floor badly. The walls too were in a bad shape. The battery fumes created additional hurdles for our team to work at site. We provided respiratory mask to the team, got the floor screed replaced with fresh concrete and the damaged walls were repaired as part of the surface preparation for Ucrete installation.

# **Final Application**

The proposed system was Ucrete HF 60 RT 6 mm on the floor and Ucrete RG on vertical areas. First the floor was completed. After protecting the floor, the vertical application was carried out.