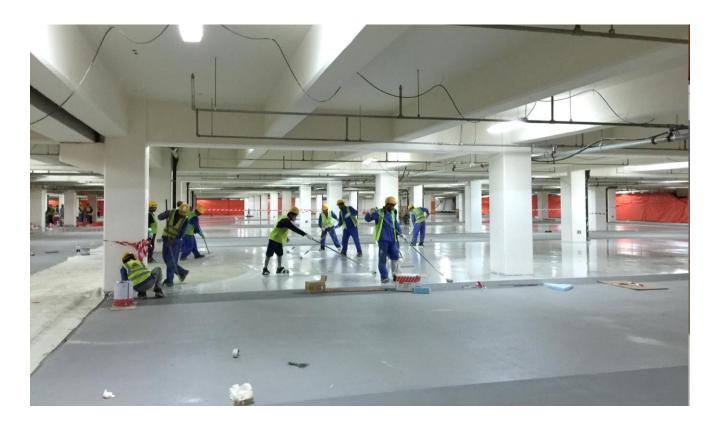

## Challenges

The total area of the floor was 8500 m2. The Nitoflor TF 120 UB screed had to be hand applied to a thickness of 6 mm, buffed and topcoat applied. Skirting was to be done on precast element. Sealant detailing needed to be maintained as per the drawings provided by the manufacturer and all these to be done within 60 days.

We deployed our best workforce for the job. Industrial mixing machines were deployed for proper mixing and maintain speed of works. 35 to 40 men carried out the works professionally and completed the project before time.