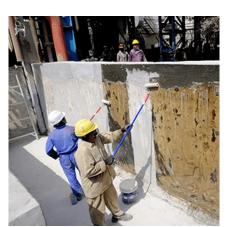

## Specialist in Concrete Repairs and Restoration

**Concrete Jacketing** 

**Concrete Cutting** 

**Carbon Fiber Strengthening** 

Abu Anas LLC has both the expertise and equipment to complete any concrete repair job. Having a professional applicator with the right skills and resources is essential for a successful concrete repair project.

When considering working with a concrete applicator you need to consider, experience, and track record. You can ask us for references or look at samples of previous work to gauge the quality of our workmanship. This will help to ensure that we have a clear understanding of what is required and can provide you with an accurate estimate of the time and cost involved.

In conclusion, having an applicator like Abu Anas with both the expertise and equipment to complete any concrete repair job is an asset. By taking the time to evaluate our qualifications and experience, you can ensure that your concrete repair project will be completed as per project and client requirements.