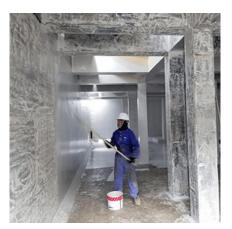

#### **ROP Hospital at Airport Heights**

**Area**: 82,000 m2.

System: EIFS Senergy System by

Master Builder Solutions.

Client: Royal Oman Police

Consultant: Option One

Contractor: OSCO - SPML JV

### Challenges

This was the biggest project of EIFS in Oman. We had to allocate all our resources and equipment's to stay on project schedule.

The insulation used on this project was Neopor. This is a material patented and manufactured by BASF. Composed of small grey beads of polystyrene granules containing a blowing agent, which makes it expandable, these beads are manufactured into insulation.

### **Photos**