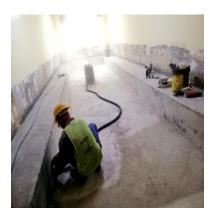

# **Final Application**

The proposed system was Ucrete HF 60 RT 6 mm on the floor and Ucrete RG on vertical areas. First the floor was completed. After protecting the floor, the vertical application was carried out.

In a running plant the downtime needed for floor rectification is critical. Thanks to Ucrete's fast installation, production downtime was minimized, and costs saved.