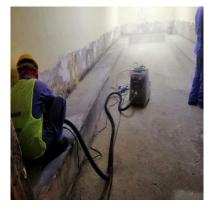

# **Final Application**

The proposed system was Ucrete HF 60 RT 6 mm on the floor and Ucrete RG on vertical areas. First the floor was completed. After protecting the floor, the vertical application was carried out.

In a running plant the downtime needed for floor rectification is critical. Thanks to Ucrete's fast installation, production downtime was minimized, and costs saved.