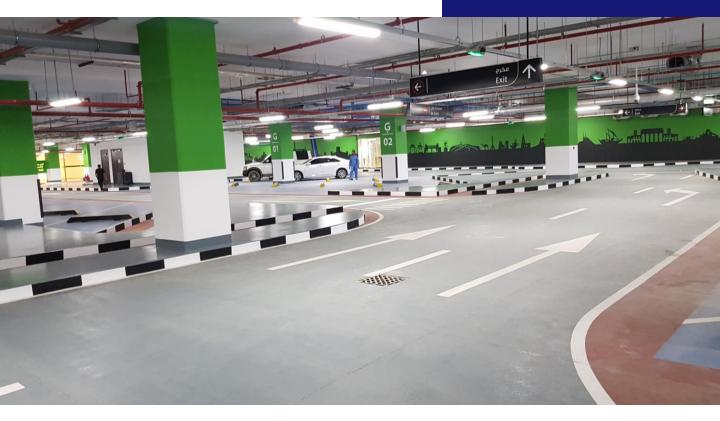

#### Overview

Mall of Muscat in Mabela. It is just 26 minutes from the Muscat International Airport and is the one-stopshop for all your needs.

Featuring over 240+ brands, ranging from fashion and lifestyle to sports and electronics, Mall of Muscat provides unmatched luxury, and has some of the world's most renowned brands, including the first ever Debenhams store in Oman, and flagship stores of Victoria's Secret and Starbucks, the latter of which offers an aquarium view.

The mall also houses the largest mall-based Lulu Hypermarket in Oman and has three floors dedicated to a one-of-a-kind shopping and entertainment experience. The Mall covers an area of around 200,000 square meters with over 3000 car parking spaces.

### **Project Details**

Car Park - Mall of Muscat

Area: 40,000 m2.

System: MasterTop 1210 CP by

Master Builder Solutions.

**Client:** Tamani Global Development

& Investment LLC

Consultant: EIDC

Contractor: SMC Infra LLC

Epoxy Car Park Coating

### Challenges

The area was huge and the client wanted to fix a date for the opening of the mall at the earliest. We had to deploy our maximum resources for this project to be able to complete the project on time. The screed had curling and required to be ground down to get a flat finish. Samples were made at site for approval and our finish was selected by the Client among many others.

Master Builders Solutions is the global brand of advanced chemical solutions for construction. Their comprehensive construction chemicals portfolio includes concrete admixtures, waterproofing solutions, concrete repair and protection solutions, performance grouts and performance flooring solutions.

### Manufacturer / Product

Master Builder Solutions was the supplier of the epoxy car park system – Mastertop 1210 CP. The system is specially designed for car parks as it has high abrasion resistance and excellent aesthetic fell.

MasterTop 1210CP is a multicomponent solvent free epoxy coating system designed for application at a total thicknesses between 1.0-2.0 mm on basement and ground floor car parks, or on intermediate traffic decks.

### System - Mastertop 1210 CP

Two coats of Mastertop 1210 CP on prepared substrate.