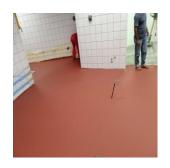

a high-end café and wanted to have a hygienic floor for his kitchen.

A self-smoothing, HACCP International certified, smooth, matte antimicrobial treated polyurethane resin floor finish from Flowcrete was proposed and approved.

# **Project Details**

#### Restaurant in Al Khuwair

Area: 100 m2.

**System:** Flowfresh MF (4–6 mm)

Client: Green Olive

#### Polyurethane Screed Floor

An antimicrobial agent is homogenously distributed throughout all Flowfresh system to enhance on-site hygiene levels by actively targeting microbes in contact with the floor.

Developed in partnership with Polygiene, Flowfresh represents a new generation of antimicrobial flooring. The silver-ion based additive within the system proactively prevents / disrupts the growth of microbes on treated surfaces.























## Conclusion

Used extensively throughout the food industry, this totally seamless product from Flowcrete can be coved to ensure the highest standards of hygiene can be achieved after the floor has been laid.

This polyurethane screeds is laid at 4mm for normal use and 6mm for higher abrasion resistance, this highly chemical and temperature resistant floor is stronger than concrete.

We feel proud to be associated with the Client on the project and completing the works assigned to us in time and meeting their requirements and expectation.

## **System**















### Overview

There are some substances in life that are destined to be a pain in the neck when it comes to flooring – one of these is battery acid. In fact, the corrosive nature of battery acid means that it