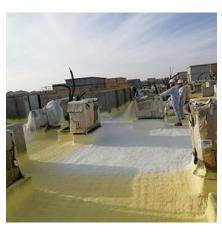

# **Waterproofing Combo Roof**

| Project                    | Client    | Area       |
|----------------------------|-----------|------------|
| IWP Quriyat                | Hyflux    | 50000 Sqm  |
| Mall Of Muscat             | SMC Infra | 16460 Sqm  |
| Kiriyad Hotel              | SMC Infra | 1179 Sqm   |
| Oasis Mall                 | SMC Infra | 1821 Sqm   |
| Agarwood Salalah           | Adhi Oman | 105060 Sqm |
| Private Villa for HE       | Private   | 5482 Sqm   |
| Accommodation & Substation | Galfar    | 1800 Sqm   |
| Thumrait ROP               | ROP       | 13500 Sqm  |

### **Photos**