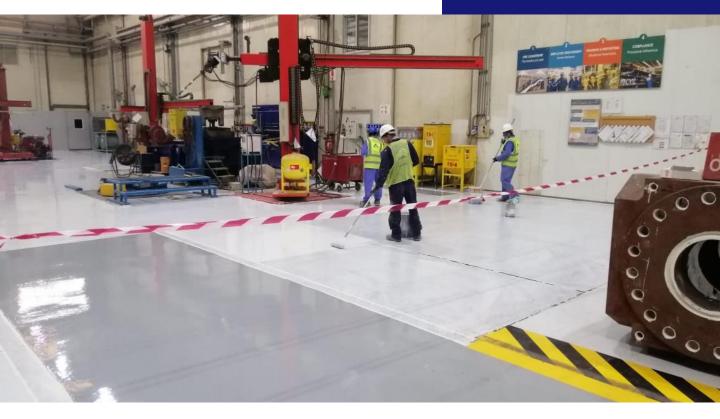

### Challenges

The area was huge and the client wanted to fix a date for the opening of the mall at the earliest. We had to deploy our maximum resources for this project to be able to complete the project on time. The screed had curling and required to be ground down to get a flat finish. Samples were made at site for approval and our finish was selected by the Client among many others.

### Manufacturer / Product

Master Builder Solutions was the supplier of the epoxy car park system – Mastertop 1210 CP. The system is specially designed for car parks as it has high abrasion resistance and excellent aesthetic fell.

MasterTop 1210CP is a multicomponent solvent free epoxy coating system designed for application at a total thicknesses between 1.0-2.0 mm on basement and ground floor car parks, or on intermediate traffic decks.

### System - Mastertop 1210 CP

Two coats of Mastertop 1210 CP on prepared substrate.