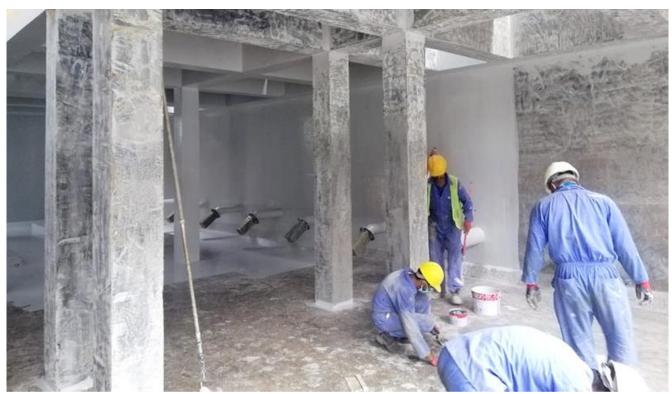

d to enhance the bond between the old and new concrete Fosroc – Nitobond EP.
- The cooling tower water tank was protected with Fosroc – Nitocote EPS and the drinking water tank with Fosroc – Nitocote E405.



## Roof Slab Repair

















# Photos of Concrete Repair from site



























# Photos of Concrete Repair from site

























# Photos of Resin Injection in tanks



Carbonation, movement or poor construction can cause dangerous cracks in concrete structures, leading to the appearance of leaks and water penetration.

Resin injection is designed to inject and seal the cracks that appear in reinforced concrete.



















# **Photos Tank Coating from site**

























# **Photos Tank Coating from site**

























The technique to be adopted for repair or restoration of the structure depends on the cause, extent and nature of damage, the function and importance of the structure, availability of materials and facilities for carrying out repair, and a thorough knowledge of the long-term behaviour of the materials used for the repair work. We at Abu Anas LLC provide the answer for solving many structural problems of ageing bunds, concrete floors and other concrete structures.

Focused on the protection and restoration of concrete, Abu Anas LLC eliminates the cause of further deterioration and creates permanent restoration results.

Abu Anas LLC is specialized in flooring, Waterproofing, Concrete Repairs, Thermal Insulation, and Decorative flooring application in Oman.

Contact us at <a href="www.abua