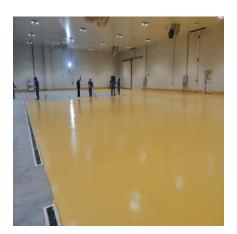

# **Project Details**

**Nakheel Date Complex - Nizwa** 

Polyurethane screed area: 8,500 m2

**Client:** Nakheel Oman Development Company

Contractor: Dawood Contracting LLC

Consultant: Semac Consultants Pvt Ltd Oman

Product: Fosroc – Nitoflor TF 120 UB

Polyurethane Screed Floor

## Challenges

The total area of the floor was 8500 m2. The Nitoflor TF 120 UB screed had to be hand applied to a thickness of 6 mm, buffed and topcoat applied. Skirting was to be done on precast element. Sealant detailing needed to be maintained as per the drawings provided by the manufacturer and all these to be done within 60 days.

We deployed our best workforce for the job. Industrial mixing machines were deployed for proper mixing and maintain speed of works. 35 to 40 men carried out the works professionally and completed the project before time.