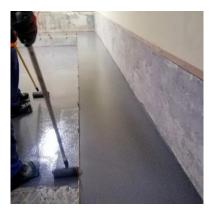

# **Final Application**

The proposed system was Ucrete HF 60 RT 6 mm on the floor and Ucrete RG on vertical areas. First the floor was completed. After protecting the floor, the vertical application was carried out.

In a running plant the downtime needed for floor rectification is critical. Thanks to Ucrete's fast installation, production downtime was minimized, and costs saved.