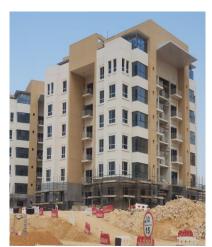

# **External Insulation System - EIFS**

| Project                        | Client                | Area      |
|--------------------------------|-----------------------|-----------|
| City Center Qurum              | Majid Al Futtaim      | 755 Sqm   |
| City Center Seeb               | Majid Al Futtaim      | 6900.sqm  |
| Kyriad Hotel -Salalah          | S Mustahil Al Mashani | 758 Sqm   |
| Mall Of Oman                   | Majid al Futtaim      | 53541 Sqm |
| Oman Museum across ages -Nizwa | Royal Court Affairs   | 19200 Sqm |
| Ras al Hamra 80 villa project  | PDO                   | 39000 Sqm |
| ROP hospital Project           | Royal Oman Police     | 78465 Sqm |

#### **ROP Hospital at Airport Heights**

**Area**: 82,000 m2.

System: EIFS Senergy System by

Master Builder Solutions.

Client: Royal Oman Police

Consultant: Option One

Contractor: OSCO - SPML JV