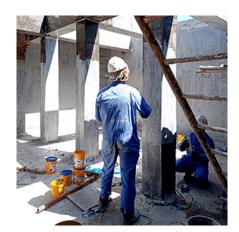

as used to enhance the bond between the old and new concrete Fosroc – Nitobond EP.
- The cooling tower water tank was protected with Fosroc – Nitocote EPS and the drinking water tank with Fosroc – Nitocote E405.



## Roof Slab Repair

















# Photos of Concrete Repair from site



























# Photos of Concrete Repair from site

























# Photos of Resin Injection in tanks



Carbonation, movement or poor construction can cause dangerous cracks in concrete structures, leading to the appearance of leaks and water penetration.

Resin injection is designed to inject and seal the cracks that appear in reinforced concrete.



















# **Photos Tank Coating from site**

























# **Photos Tank Coating from site**

























The technique to be adopted for repair or restoration of the structure depends on the cause, extent and nature of damage, the function and importance of the structure, availability of materials and facilities for carrying out repair, and a thorough knowledge of the long-term behaviour of the materials used for the repair work. We at Abu Anas LLC provide the answer for solving many structural problems of ageing bunds, concrete floors and other concrete structures.

Focused on the protection and restoration of concrete, Abu Anas LLC eliminates the cause of further deterioration and creates permanent restoration results.

Abu Anas LLC is specialized in flooring, Waterproofing, Concrete Repairs, Thermal Insulation, and Decorative flooring application in Oman.

Contact us at <a href="ww