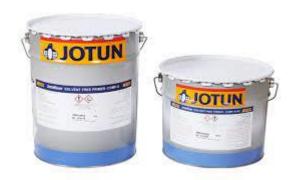

### **Project Details**

**Dhofar Automotive** Showroom

**System:** Flooring systems from

Jotun.

**Client:** Dhofar Automotive

**Epoxy Floor Coating** 

**System** 

### Conclusion

The showroom looks had to be unique as it had brands like Chrysler, Dodge and Ram. The floor had adulations and need to be leveled out prior to the application of Jotafloor EP SL to get a flat even floor.

The floor finish was done by buffing and patching prior to the application of the topcoat Jotafloor Topcoat E.

The client was pleased with the final finish and the service we provided.

Jotafloor EP SL

Two component solvent free amine cured epoxy coating