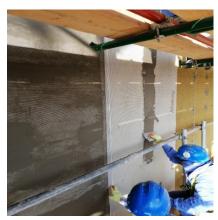

The designers of the project wanted to make this project Energy efficient. EIFS system conserve energy and lower costs, the exterior layer of insulation in EIFS reduces the loss of heat and air conditioning. EIFS acts as a blanket wrapped over a building by insulating it from the outside, thus providing superior thermal insulation and reduced energy costs. Compared to traditional insulating systems, EIFS allows complete insulation of the building. In addition to these obvious energy saving benefits, EIFS is an excellent choice for people looking for durability and design freedom.

#### **ROP Hospital at Airport Heights**

**Area**: 82,000 m2.

System: EIFS Senergy System by

Master Builder Solutions.

Client: Royal Oman Police

Consultant: Option One

Contractor: OSCO - SPML JV