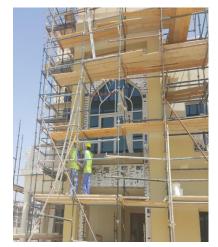

#### **ROP Hospital at Airport Heights**

**Area**: 82,000 m2.

System: EIFS Senergy System by

Master Builder Solutions.

Client: Royal Oman Police

Consultant: Option One

Contractor: OSCO - SPML JV

### Challenges

This was the biggest project of EIFS in Oman. We had to allocate all our resources and equipment's to stay on project schedule.

The insulation used on this project was Neopor. This is a material patented and manufactured by BASF. Composed of small grey beads of polystyrene granules containing a blowing agent, which makes it expandable, these beads are manufactured into insulation.