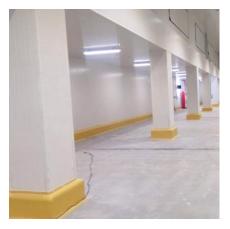

## Flooring for Food Processing Plants

Food processing plant design is somewhat complex, with many different aspects, including everything from layout to equipment, and finishes and coatings. Each part of the design plays a critical role in the safety and function of the plant, so giving them the proper consideration was vital. Unlike other facilities, food processing plants are held to high standards, and the materials they use must meet specific requirements as outlined by the government to ensure safety and sanitation.

Food safety is vital for consumer confidence and the hygienic design of food processing facilities is central to the safe production of food and beverage products. Because of the sensitive nature of food processing environments and the subsequent risk of contamination, food safety standards were factored into the design and construction of date factory at the planning stage.

it was necessary that for areas where consumable food and beverage products are produced, processed, packaged, or stored, an exposed concrete slab needs to be covered with a high-performance flooring system. Seamless resin floor finish was specified in these processing environments because of the material's hygienic profile and hardwearing performance characteristics.

Food processing factories present a unique set of challenges when it comes to food safe flooring. Constant wet conditions, temperature extremes, corrosion with acids and alkalis, and highpressure hosing means the floor needs to withstand severe punishment whilst being pristine aesthetically pleasing. The proposed flooring product should be non-slip and support stringent safety and hygiene regulations such as HACCP. The cost of shutdowns to replace flooring is prohibitive for many food companies so it is critical to select the right product for the floors.