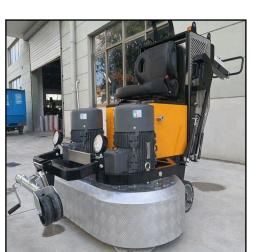

# Specialized Equipment's

A ride-on grinder is the latest addition to our list of equipment. The ride-on grinder is engineered specifically with the floor concrete prep and grinding applicators/contractors in mind. This ride-on concrete grinder is the perfect solution for both larger and smaller areas, it's effective in grinding large areas in a short time, which means huge time savings for us and the client.

#### Specifications:

Drive: Dual MotorsMotor: 15 HP\*2

Number of grinding discs: 48 PCS

 Speed: Small 0-1800 RPM Large 0-300 RPM

• Grinding width: 1 meter 4

Width: 1422MM

Vacuum diameter: 3 inches

Having top-of-the-line professional construction tools will help to increase the efficiency of any job site. No longer do you have to worry about tools breaking or must constantly repair aging tools.