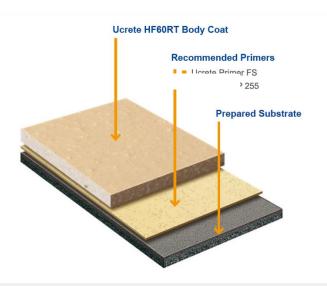

# **Final Application**

The proposed system was Ucrete HF 60 RT 6 mm on the floor and Ucrete RG on vertical areas. First the floor was completed. After protecting the floor, the vertical application was carried out.