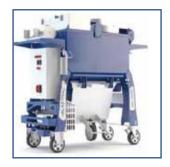

# Specialized Equipment's

A ride-on grinder is the latest addition to our list of equipment. The ride-on grinder is engineered specifically with the floor concrete prep and grinding applicators/contractors in mind. This ride-on concrete grinder is the perfect solution for both larger and smaller areas, it's effective in grinding large areas in a short time, which means huge time savings for us and the client.

#### Specifications:

Drive: Dual MotorsMotor: 15 HP\*2

Number of grinding discs: 48 PCS

 Speed: Small 0-1800 RPM Large 0-300 RPM

• Grinding width: 1 meter 4

Width: 1422MM

Vacuum diameter: 3 inches

Having top-of-the-line professional construction tools will help to increase the efficiency of any job site. No longer do you have to worry about tools breaking or must constantly repair aging tools.