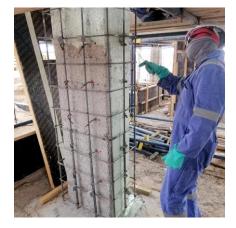

fences, railway tracks, ground anchors for towers, cranes, dock sills etc.



#### **Epoxy Bonding Agent (where required)**

Approved product was Fosroc – Nitobond EP

For bonding fresh wet cementitious materials to existing cementitious surfaces. For use on horizontal surfaces or on vertical surfaces where mortar or concrete can be supported by formwork. The long 'open' life makes it suitable for use with formwork or where additional steel reinforcement has to be fitted.





























Surface preparation was done mechanically and chemically to clear the surface of pre-existing coatings, residue, surface imperfections and provide a good bond to the micro concrete. Mechanical abrasion was done with scarifier and to ensure additional bond epoxy bonding agent was used.























Dowell bars were anchored with epoxy anchor grout and steel reinforcement and transverse steel ties outside the perimeter of the existing structure were provided as per the structural consultant's requirement and drawings. Special care was taken in fixing the shutters as it needed to be watertight to avoid grout loss. Specialized mechanical mixers were used to mix the micro concrete. Pouring and curing the micro concrete were done as per the manufacturer's recommendations.







#### Lakhwair - Site Photos



























#### Khalud - Site Photos



























#### Khalud - Site Photos







To ensure the quality of the micro concrete used the Client and consultant requested for block to be made for testing. For every batch of micro concrete block