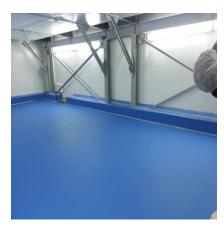

mm)

#### Polyurethane Screed

The chosen Ucrete MF (Blue) is a heavyduty polyurethane floor screed with a lightly textured surface and matt finish, developed for use on concrete and polymer modified cementitious screeds. Applied by hand with a towel / screed pin leveller, this material is used extensively in both wet and dry processing areas across the food industry, including floors subject to heavy duty traffic, plant vehicle areas.



# Coving with Ucrete RG



Completed with а matching coving the overall look was beautiful. The total project took 5 working days to complete, was on time and on budget. The client was extremely pleased with the seamless and easy to clean hard wearing floor.

Ucrete was the perfect floor for the clients requirement.

### **Photos**

































The installation was carried out in presence and instructions of the technical flooring manager from BASF. Our team was trained and certified by him prior the site works.

**UCRETE**: **Typical fields of application**: Industrial kitchens, canteens, fast food, restaurants, catering, ready meals production, dairies, bakeries, meat preparation, abattoirs, curing and pickling areas, fish processing, preserves and sauces manufacturing, cold rooms, washing areas, breweries, distilleries, wine and fruit juice presses, mineral water bottling, carbonated drinks production.

**Ucrete MF & Ucrete RG** has approval for use as flooring for **HACCP** accredited facilities. The product was non tainting so application could be carried out while the plant was functional.

We are well equipped wi