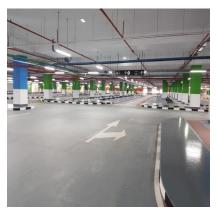

### **Project Details**

Car Park - Mall of Muscat

Area: 40,000 m2.

System: MasterTop 1210 CP by

Master Builder Solutions.

**Client:** Tamani Global Development

& Investment LLC

Consultant: EIDC

Contractor: SMC Infra LLC

Epoxy Car Park Coating

### Challenges

The area was huge and the client wanted to fix a date for the opening of the mall at the earliest. We had to deploy our maximum resources for this project to be able to complete the project on time. The screed had curling and required to be ground down to get a flat finish. Samples were made at site for approval and our finish was selected by the Client among many others.