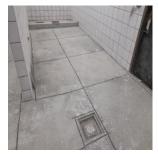

g a high-end café and wanted to have a hygienic floor for his kitchen.

A self-smoothing, HACCP International certified, smooth, matte antimicrobial treated polyurethane resin floor finish from Flowcrete was proposed and approved.

# **Project Details**

#### Restaurant in Al Khuwair

Area: 100 m2.

**System:** Flowfresh MF (4–6 mm)

Client: Green Olive

#### Polyurethane Screed Floor

An antimicrobial agent is homogenously distributed throughout all Flowfresh system to enhance on-site hygiene levels by actively targeting microbes in contact with the floor.

Developed in partnership with Polygiene, Flowfresh represents a new generation of antimicrobial flooring. The silver-ion based additive within the system proactively prevents / disrupts the growth of microbes on treated surfaces.























## Conclusion

Used extensively throughout the food industry, this totally seamless product from Flowcrete can be coved to ensure the highest standards of hygiene can be achieved after the floor has been laid.

This polyurethane screeds is laid at 4mm for normal use and 6mm for higher abrasion resistance, this highly chemical and temperature resistant floor is stronger than concrete.

We feel proud to be associated with the Client on the project and completing the works assigned to us in time and meeting their requirements and expectation.

## **System**















### Overview

There are some substances in life that are destined to be a pain in the neck when it comes to flooring – one of these is battery acid. In fact, the corrosive nature of battery acid means that