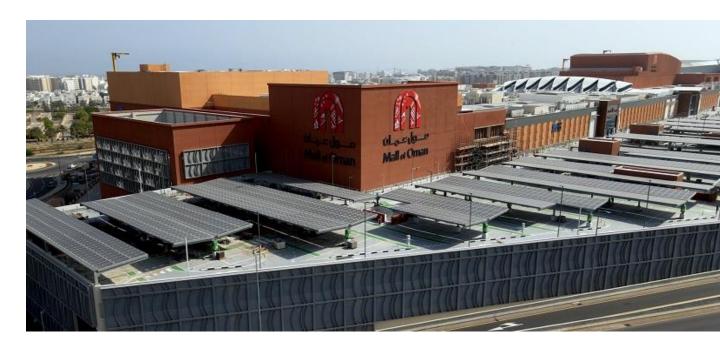

### Overview

Mall of Oman, the country's largest shopping destination, that opened in September 2021.

AECOM provided lead consultancy services for the monumental Mall of Oman project, the sultanate's inaugural mega-mall. Majid Al Futtaim's biggest lifestyle destination in the sultanate will comprise 145,000 square meters of retail space, dining outlets and a range of lifestyle experiences.

Mall of Oman is LEED Platinum rated (USGBC) making it the largest building in Oman and the country's first major retail project to obtain this prestigious accreditation. This project has many proven ecological benefits and has the interests of the community at its core. The sustainability implementation plan went above and beyond to not only secure the LEED Platinum rating but ensuring the health and wellbeing of the local community and those who will visit the asset.

### **Project Details**

Mall of Oman

Area: 54,000 m2.

System: EIFS Senergy System by Master

Builder Solutions.

Client : Majid Al Futtaim Consultant : AECOM

Contractor: SPML - CCC JV

### Conclusion

Mall of Oman will transform the commercial landscape of Oman's capital. The superregional mall combines a selection of curated stores that bring the best in retail, leisure, entertainment and dining along with a variety of seamless services. It is also strategically located within Muscat's center making it the focal point of the city.