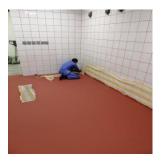

-end café and wanted to have a hygienic floor for his kitchen.

A self-smoothing, HACCP International certified, smooth, matte antimicrobial treated polyurethane resin floor finish from Flowcrete was proposed and approved.

# **Project Details**

#### Restaurant in Al Khuwair

Area: 100 m2.

**System:** Flowfresh MF (4–6 mm)

Client: Green Olive

#### Polyurethane Screed Floor

An antimicrobial agent is homogenously distributed throughout all Flowfresh system to enhance on-site hygiene levels by actively targeting microbes in contact with the floor.

Developed in partnership with Polygiene, Flowfresh represents a new generation of antimicrobial flooring. The silver-ion based additive within the system proactively prevents / disrupts the growth of microbes on treated surfaces.























## Conclusion

Used extensively throughout the food industry, this totally seamless product from Flowcrete can be coved to ensure the highest standards of hygiene can be achieved after the floor has been laid.

This polyurethane screeds is laid at 4mm for normal use and 6mm for higher abrasion resistance, this highly chemical and temperature resistant floor is stronger than concrete.

We feel proud to be associated with the Client on the project and completing the works assigned to us in time and meeting their requirements and expectation.

## **System**















### Overview

There are some substances in life that are destined to be a pain in the neck when it comes to flooring – one of these is battery acid. In fact, the corrosive nature of battery acid means that it will