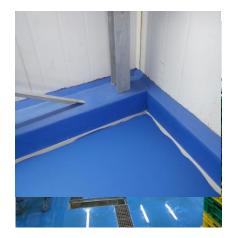

(4mm)

#### Polyurethane Screed

The chosen Ucrete MF (Blue) is a heavyduty polyurethane floor screed with a lightly textured surface and matt finish, developed for use on concrete and polymer modified cementitious screeds. Applied by hand with a towel / screed pin leveller, this material is used extensively in both wet and dry processing areas across the food industry, including floors subject to heavy duty traffic, plant vehicle areas.



# Coving with Ucrete RG



Completed with а matching coving the overall look was beautiful. The total project took 5 working days to complete, was on time and on budget. The client was extremely pleased with the seamless and easy to clean hard wearing floor.

Ucrete was the perfect floor for the clients requirement.

### **Photos**

































The installation was carried out in presence and instructions of the technical flooring manager from BASF. Our team was trained and certified by him prior the site works.

**UCRETE**: **Typical fields of application**: Industrial kitchens, canteens, fast food, restaurants, catering, ready meals production, dairies, bakeries, meat preparation, abattoirs, curing and pickling areas, fish processing, preserves and sauces manufacturing, cold rooms, washing areas, breweries, distilleries, wine and fruit juice presses, mineral water bottling, carbonated drinks production.

**Ucrete MF & Ucrete RG** has approval for use as flooring for **HACCP** accredited facilities. The product was non tainting so application could be carried out while the plant was functional.

We are well equipped