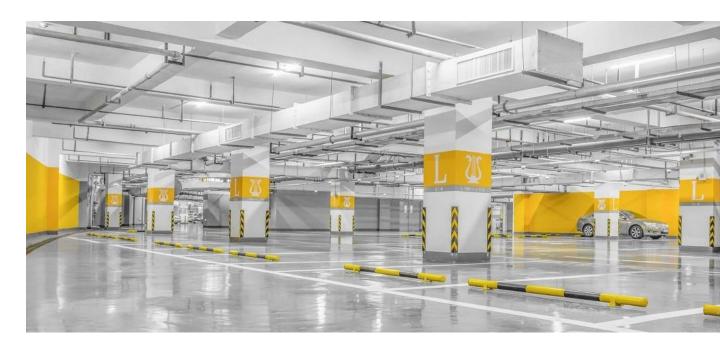

### **Project Details**

Car Park - Mall of Muscat

Area: 40,000 m2.

System: MasterTop 1210 CP by

Master Builder Solutions.

**Client:** Tamani Global Development

& Investment LLC

Consultant: EIDC

Contractor: SMC Infra LLC

Epoxy Car Park Coating

### Challenges

The area was huge and the client wanted to fix a date for the opening of the mall at the earliest. We had to deploy our maximum resources for this project to be able to complete the project on time. The screed had curling and required to be ground down to get a flat finish. Samples were made at site for approval and our finish was selected by the Client among many others.

### Manufacturer / Product

Master Builder Solutions was the supplier of the epoxy car park system – Mastertop 1210 CP. The system is specially designed for car parks as it has high abrasion resistance and excellent aesthetic fell.

MasterTop 1210CP is a multicomponent solvent free epoxy coating system designed for application at a total thicknesses between 1.0-2.0 mm on basement and ground floor car parks, or on intermediate traffic decks.