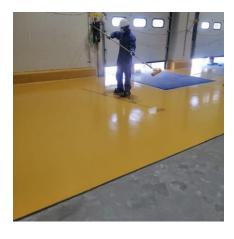

# **Project Details**

**Nakheel Date Complex - Nizwa** 

Polyurethane screed area: 8,500 m2

**Client:** Nakheel Oman Development Company

Contractor: Dawood Contracting LLC

Consultant: Semac Consultants Pvt Ltd Oman

Product: Fosroc – Nitoflor TF 120 UB

Polyurethane Screed Floor

## Challenges

The total area of the floor was 8500 m2. The Nitoflor TF 120 UB screed had to be hand applied to a thickness of 6 mm, buffed and topcoat applied. Skirting was to be done on precast element. Sealant detailing needed to be maintained as per the drawings provided by the manufacturer and all these to be done within 60 days.

We deployed our best workforce for the job. Industrial mixing machines were deployed for proper mixing and maintain speed of works. 35 to 40 men carried out the works professionally and completed the project before time.