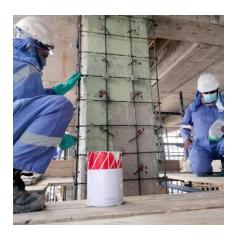

ces, railway tracks, ground anchors for towers, cranes, dock sills etc.



#### **Epoxy Bonding Agent (where required)**

Approved product was Fosroc – Nitobond EP

For bonding fresh wet cementitious materials to existing cementitious surfaces. For use on horizontal surfaces or on vertical surfaces where mortar or concrete can be supported by formwork. The long 'open' life makes it suitable for use with formwork or where additional steel reinforcement has to be fitted.





























Surface preparation was done mechanically and chemically to clear the surface of pre-existing coatings, residue, surface imperfections and provide a good bond to the micro concrete. Mechanical abrasion was done with scarifier and to ensure additional bond epoxy bonding agent was used.























Dowell bars were anchored with epoxy anchor grout and steel reinforcement and transverse steel ties outside the perimeter of the existing structure were provided as per the structural consultant's requirement and drawings. Special care was taken in fixing the shutters as it needed to be watertight to avoid grout loss. Specialized mechanical mixers were used to mix the micro concrete. Pouring and curing the micro concrete were done as per the manufacturer's recommendations.







#### Lakhwair - Site Photos



























#### Khalud - Site Photos



























#### Khalud - Site Photos







To ensure the quality of the micro concrete used the Client and consultant requested for block to be made for testing. For every batch of micro concrete block wer