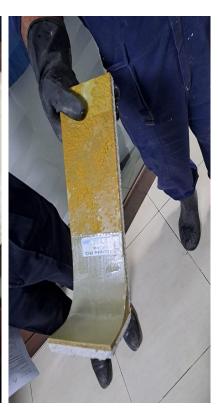

## Specialist in Concrete Repairs and Restoration

**Concrete Jacketing** 

**Concrete Cutting** 

**Carbon Fiber Strengthening** 

Abu Anas LLC has both the expertise and equipment to complete any concrete repair job. Having a professional applicator with the right skills and resources is essential for a successful concrete repair project.

When considering working with a concrete applicator you need to consider, experience, and track record. You can ask us for references or look at samples of previous work to gauge the quality of our workmanship. This will help to ensure that we have a clear understanding of what is required and can provide you with an accurate estimate of the time and cost involved.

In conclusion, having an applicator like Abu Anas with both the expertise and equipment to complete any concrete repair job is an asset. By taking the time to evaluate our qualifications and experience, you can ensure that your concrete repair project will be completed as per project and client requirements.