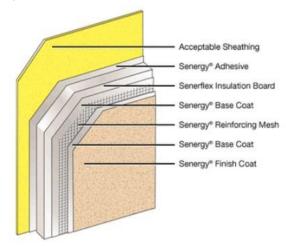

#### External Insulation System

One of the main contributor to the LEED requirement was the external cladding (EIFS) designed for the Mall of Oman. An external wall insulation system (EIFS) is a thermally insulated, protective, decorative exterior cladding procedure involving the use of expanded polystyrene or mineral wool, topped off with a reinforced cement based, mineral or synthetic finish.

External Wall Insulation Systems are made up of several layers, which provide the thermal performance and aesthetic qualities required when insulating a building. For the first layer, choose from our range of high-performance insulation panels. Theses can be enhanced EPS or mineral fiber to meet your thermal requirements. The middle layers are then a combination of base-coat and mesh which give the system strength and impact resistance. To complete the system, choose any finish from the range provided by the manufacturer.

# Why EIFS?

Exterior insulation and finish systems, or EIFS, are proprietary wall cladding assemblies that combine rigid insulation boards with a water-resistant exterior coating. EIFS is popular chiefly for its low cost and high insulating values, and they are used in a range of construction types, from hotels, and hospitals to office parks to multifamily housing.

Unlike traditional stucco, which is composed of inorganic cement-bonded sand and water, EIFS uses organic polymeric finishes reinforced with glass mesh. As an energy-efficient, economical wall covering, EIFS can be effective for both new construction and recladding applications.