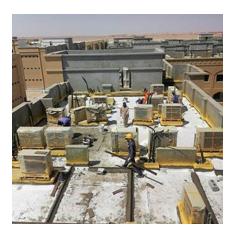

oof Combo System**

The most important part of having a good roofing system is workmanship and professional application. The selection of the right product is also very vital in the performance of the roof. The application of a Combo Roof system involves the following steps.

- 1. Surface Preparation
- Application of Polyurethane Foam Spray
- 3. Application of Acrylic waterproof coating
- 4. Water test by Main Contractor
- 5. Spreading of Geotextile
- 6. Application of ready-mix screed
- 7. Application of Acrylic coating to provide waterproofing & ultraviolet protection.

## Roof Combo System - Buildup













# Photos of Roof Combo System from site























# Photos of Roof Combo System from site



























# Photos of Roof Combo System from site





























Abu Anas LLC has a specialized trained team to provide you solutions for your roof waterproofing needs, provide thermal insulation, and a finish desired by the clients and consultants. We possess the latest polyurethane spray equipment from WIWA and Graco to provide the correct coverages and finishes of Polyurethane foam. Our team is regularly trained by leading manufacturers on existing and new systems.

This combo roofing system offers a guarantee for 25 years against any leakage. This system also meets all the latest thermal insulation standards required. It is also approved by all prominent consultants, contractors, and clients in the region.

Abu Anas LLC is specialized in flooring, Waterproofing, Concrete Repairs, Thermal Insulation, and Decorative flooring appl