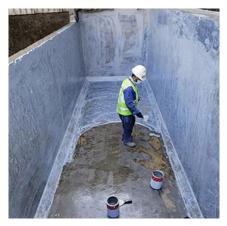

onding agent was used to enhance the bond between the old and new concrete Fosroc – Nitobond EP.
- The cooling tower water tank was protected with Fosroc – Nitocote EPS and the drinking water tank with Fosroc – Nitocote E405.



## Roof Slab Repair

















# Photos of Concrete Repair from site



























# Photos of Concrete Repair from site

























# Photos of Resin Injection in tanks



Carbonation, movement or poor construction can cause dangerous cracks in concrete structures, leading to the appearance of leaks and water penetration.

Resin injection is designed to inject and seal the cracks that appear in reinforced concrete.



















# **Photos Tank Coating from site**

























# **Photos Tank Coating from site**

























The technique to be adopted for repair or restoration of the structure depends on the cause, extent and nature of damage, the function and importance of the structure, availability of materials and facilities for carrying out repair, and a thorough knowledge of the long-term behaviour of the materials used for the repair work. We at Abu Anas LLC provide the answer for solving many structural problems of ageing bunds, concrete floors and other concrete structures.

Focused on the protection and restoration of concrete, Abu Anas LLC eliminates the cause of further deterioration and creates permanent restoration results.

Abu Anas LLC is specialized in flooring, Waterproofing, Concrete Repairs, Thermal Insulation, and Decorative flooring application in Oman.

Contact us