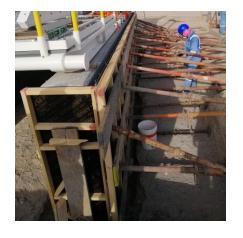

e of pre-existing coatings, residue, surface imperfections and provide a good bond to the micro concrete. Mechanical abrasion was done with scarifier and to ensure additional bond epoxy bonding agent was used.























Dowell bars were anchored with epoxy anchor grout and steel reinforcement and transverse steel ties outside the perimeter of the existing structure were provided as per the structural consultant's requirement and drawings. Special care was taken in fixing the shutters as it needed to be watertight to avoid grout loss. Specialized mechanical mixers were used to mix the micro concrete. Pouring and curing the micro concrete were done as per the manufacturer's recommendations.







#### Lakhwair - Site Photos



























#### Khalud - Site Photos



























#### Khalud - Site Photos







To ensure the quality of the micro concrete used the Client and consultant requested for block to be made for testing. For every batch of micro concrete block were made cured and labeled for testing.





















## Challenges

The project was in the interior parts of Oman under PDO and was 450 Km away from the capital. All personals mobilized for this work needed to have a PDO passport (training certificate) and all required HSE certifications. The heat in the desert made it difficult to maintain work progress. Due to this the works schedule had to be regularly updates and milestone shifted.

## Manufacturers Support

Fosroc through their Oman distributor Al Amana provided all the necessary support right from planning to s