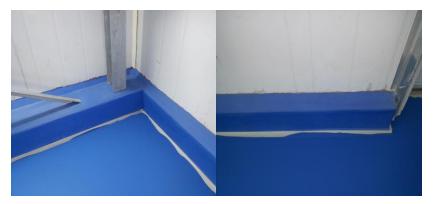

# **Coving, Drains and Construction Joints**

## Challenges

The total area of the floor was 8500 m2. The Nitoflor TF 120 UB screed had to be hand applied to a thickness of 6 mm, buffed and topcoat applied. Skirting was to be done on precast element. Sealant detailing needed to be maintained as per the drawings provided by the manufacturer and all these to be done within 60 days.