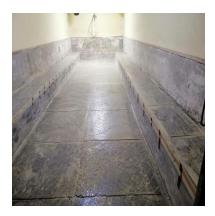

# Challenges

Long duration of exposure to battery acids had corroded the floor badly. The walls too were in a bad shape. The battery fumes created additional hurdles for our team to work at site. We provided respiratory mask to the team, got the floor screed replaced with fresh concrete and the damaged walls were repaired as part of the surface preparation for Ucrete installation.

# **Surface Preparation**

For application of Ucrete – Polyurethane Screed surface preparation is the key. If the surface is not prepared as per the product and manufacturers recommendations, there is a high chance of failure. The cured floor was grinded, abraded and groves provides as per the product method statement.

The foundation of any coating or flooring system is surface preparation. The purpose of surface preparation is to create a surface profile that will promote mechanical adhesion by removing all contaminants.