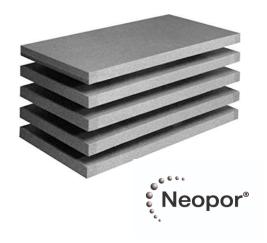

### Challenges

This was the biggest project of EIFS in Oman. We had to allocate all our resources and equipment's to stay on project schedule.

The insulation used on this project was Neopor. This is a material patented and manufactured by BASF. Composed of small grey beads of polystyrene granules containing a blowing agent, which makes it expandable, these beads are manufactured into insulation.

Neopor works in the very same way as traditional insulation, with one major difference -- high-purity graphite particles infused into the cell structure give Neopor a reflective property and a distinctive dark gray color.

As radiant heat moves through Neopor insulation, it reflects it hundreds of times, significantly slowing down the transfer of heat and making it more energy efficient.