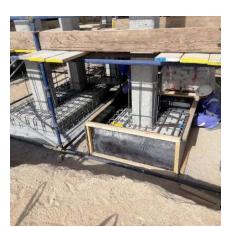

s, railway tracks, ground anchors for towers, cranes, dock sills etc.



#### **Epoxy Bonding Agent (where required)**

Approved product was Fosroc – Nitobond EP

For bonding fresh wet cementitious materials to existing cementitious surfaces. For use on horizontal surfaces or on vertical surfaces where mortar or concrete can be supported by formwork. The long 'open' life makes it suitable for use with formwork or where additional steel reinforcement has to be fitted.





























Surface preparation was done mechanically and chemically to clear the surface of pre-existing coatings, residue, surface imperfections and provide a good bond to the micro concrete. Mechanical abrasion was done with scarifier and to ensure additional bond epoxy bonding agent was used.























Dowell bars were anchored with epoxy anchor grout and steel reinforcement and transverse steel ties outside the perimeter of the existing structure were provided as per the structural consultant's requirement and drawings. Special care was taken in fixing the shutters as it needed to be watertight to avoid grout loss. Specialized mechanical mixers were used to mix the micro concrete. Pouring and curing the micro concrete were done as per the manufacturer's recommendations.







#### Lakhwair - Site Photos



























#### Khalud - Site Photos



























#### Khalud - Site Photos







To ensure the quality of the micro concrete used the Client and consultant requested for block to be made for testing. For every batch of micro concrete block were