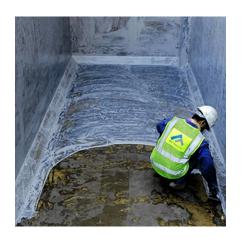

bonding agent was used to enhance the bond between the old and new concrete Fosroc – Nitobond EP.
- The cooling tower water tank was protected with Fosroc – Nitocote EPS and the drinking water tank with Fosroc – Nitocote E405.



## Roof Slab Repair

















# Photos of Concrete Repair from site



























# Photos of Concrete Repair from site

























# Photos of Resin Injection in tanks



Carbonation, movement or poor construction can cause dangerous cracks in concrete structures, leading to the appearance of leaks and water penetration.

Resin injection is designed to inject and seal the cracks that appear in reinforced concrete.



















# **Photos Tank Coating from site**

























# **Photos Tank Coating from site**

























The technique to be adopted for repair or restoration of the structure depends on the cause, extent and nature of damage, the function and importance of the structure, availability of materials and facilities for carrying out repair, and a thorough knowledge of the long-term behaviour of the materials used for the repair work. We at Abu Anas LLC provide the answer for solving many structural problems of ageing bunds, concrete floors and other concrete structures.

Focused on the protection and restoration of concrete, Abu Anas LLC eliminates the cause of further deterioration and creates permanent restoration results.

Abu Anas LLC is specialized in flooring, Waterproofing, Concrete Repairs, Thermal Insulation, and Decorative flooring application in Oman.

Contact u