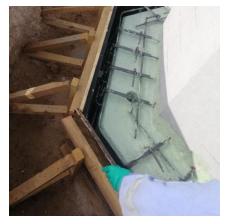

of pre-existing coatings, residue, surface imperfections and provide a good bond to the micro concrete. Mechanical abrasion was done with scarifier and to ensure additional bond epoxy bonding agent was used.























Dowell bars were anchored with epoxy anchor grout and steel reinforcement and transverse steel ties outside the perimeter of the existing structure were provided as per the structural consultant's requirement and drawings. Special care was taken in fixing the shutters as it needed to be watertight to avoid grout loss. Specialized mechanical mixers were used to mix the micro concrete. Pouring and curing the micro concrete were done as per the manufacturer's recommendations.







#### Lakhwair - Site Photos



























#### Khalud - Site Photos



























#### Khalud - Site Photos







To ensure the quality of the micro concrete used the Client and consultant requested for block to be made for testing. For every batch of micro concrete block were made cured and labeled for testing.





















## Challenges

The project was in the interior parts of Oman under PDO and was 450 Km away from the capital. All personals mobilized for this work needed to have a PDO passport (training certificate) and all required HSE certifications. The heat in the desert made it difficult to maintain work progress. Due to this the works schedule had to be regularly updates and milestone shifted.

## Manufacturers Support

Fosroc through their Oman distributor Al Amana provided all the necessary support right from planning to sit