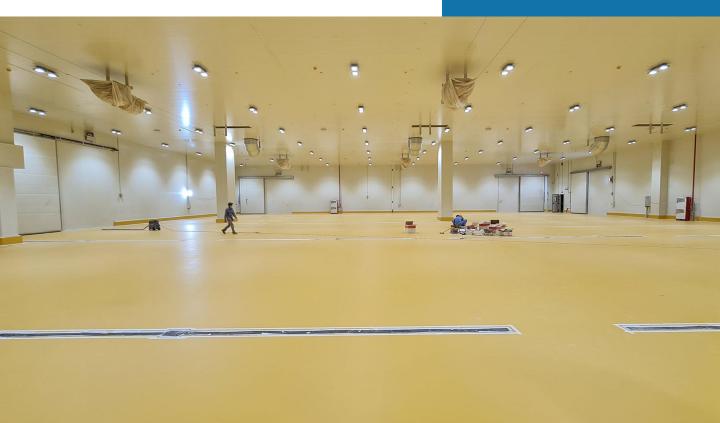

# **Project Details**

**Nakheel Date Complex - Nizwa** 

Polyurethane screed area: 8,500 m2

**Client:** Nakheel Oman Development Company

Contractor: Dawood Contracting LLC

Consultant: Semac Consultants Pvt Ltd Oman

Product: Fosroc – Nitoflor TF 120 UB

Polyurethane Screed Floor

## Challenges

The total area of the floor was 8500 m2. The Nitoflor TF 120 UB screed had to be hand applied to a thickness of 6 mm, buffed and topcoat applied. Skirting was to be done on precast element. Sealant detailing needed to be maintained as per the drawings provided by the manufacturer and all these to be done within 60 days.

We deployed our best workforce for the job. Industrial mixing machines were deployed for proper mixing and maintain speed of works. 35 to 40 men carried out the works professionally and completed the project before time.