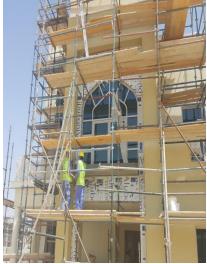

#### **ROP Hospital at Airport Heights**

**Area**: 82,000 m2.

System: EIFS Senergy System by

Master Builder Solutions.

Client: Royal Oman Police

Consultant: Option One

Contractor: OSCO - SPML JV

### Challenges

This was the biggest project of EIFS in Oman. We had to allocate all our resources and equipment's to stay on project schedule.

The insulation used on this project was Neopor. This is a material patented and manufactured by BASF. Composed of small grey beads of polystyrene granules containing a blowing agent, which makes it expandable, these beads are manufactured into insulation.