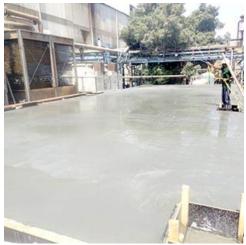

### Overview

Food grade polyurethane screed has many advantages over other floor coverings in your commercial food preparation and handling spaces. It typically has higher temperature and chemical resistance, less prone to harboring bacteria due to anti-microbial properties, and much more resistant to day-to-day wear and tear. The benefit of a PU flooring solution is that it is capable of withstanding harsh wearing and is resistant to chemical loads or temperature variations.

The client was opening a high-end café and wanted to have a hygienic floor for his kitchen.

A self-smoothing, HACCP International certified, smooth, matte antimicrobial treated polyurethane resin floor finish from Flowcrete was proposed and approved.

# **Project Details**

#### Restaurant in Al Khuwair

Area: 100 m2.

**System:** Flowfresh MF (4–6 mm)

Client: Green Olive