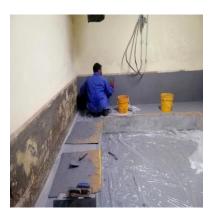

# Challenges

Long duration of exposure to battery acids had corroded the floor badly. The walls too were in a bad shape. The battery fumes created additional hurdles for our team to work at site. We provided respiratory mask to the team, got the floor screed replaced with fresh concrete and the damaged walls were repaired as part of the surface preparation for Ucrete installation.

# **Surface Preparation**

For application of Ucrete – Polyurethane Screed surface preparation is the key. If the surface is not prepared as per the product and manufacturers recommendations, there is a high chance of failure. The cured floor was grinded, abraded and groves provides as per the product method statement.

The foundation of any coating or flooring system is surface preparation. The purpose of surface preparation is to create a surface profile that will promote mechanical adhesion by removing all contaminants.