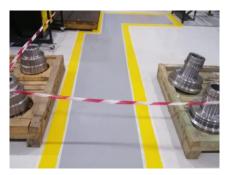

# **Project Details**

Reem Batteries & Power Appliances Co SAOC

**Client :** Reem Batteries & Power Appliances Co SAOC

Contractor: Abu Anas LLC

Product: Ucrete HF 60 / Ucrete RG

**Product Supplier:** MasterBuilders

# **Final Application**

The proposed system was Ucrete HF 60 RT 6 mm on the floor and Ucrete RG on vertical areas. First the floor was completed. After protecting the floor, the vertical application was carried out.