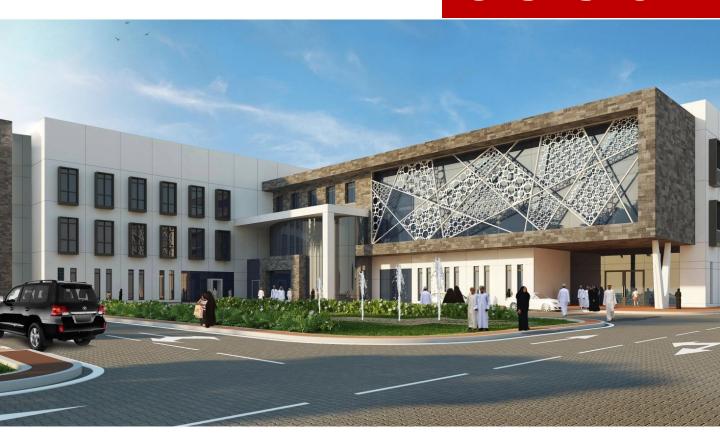

### Overview

The project aims to provide medical care to the members of the Royal Oman Police and their families. The project includes a general hospital with a built-up area of 90,000 sq.m comprising the main hospital and 20 auxiliary buildings designed to accommodates 400 beds in the first phase and expandable to 600 beds in the future.

#### **ROP Hospital at Airport Heights**

**Area**: 82,000 m2.

System: EIFS Senergy System by

Master Builder Solutions.

Client: Royal Oman Police

Consultant: Option One

Contractor: OSCO - SPML JV