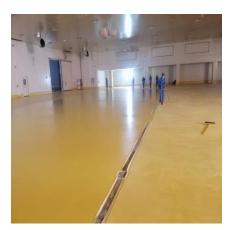

# **Project Details**

**Nakheel Date Complex - Nizwa** 

Polyurethane screed area: 8,500 m2

**Client:** Nakheel Oman Development Company

Contractor: Dawood Contracting LLC

Consultant: Semac Consultants Pvt Ltd Oman

Product: Fosroc – Nitoflor TF 120 UB

Polyurethane Screed Floor

## Flooring for Food Processing Plants

Food processing plant design is somewhat complex, with many different aspects, including everything from layout to equipment, and finishes and coatings. Each part of the design plays a critical role in the safety and function of the plant, so giving them the proper consideration was vital. Unlike other facilities, food processing plants are held to high standards, and the materials they use must meet specific requirements as outlined by the government to ensure safety and sanitation.

# Polyurethane Screed for Floors

Polyurethane resin floor screeds have a proven track record when it comes to concrete floor surfacing in food related industries. Their service life is exemplary in demanding environments such as food processing plants, wet and dry food production, brewing, and engineering industries. Polyurethane floor screeds also have exceptional performance in heavily trafficked areas. Designed as a practical, robust floor screed, polyurethane flooring systems have extremely good chemical resistance with excellent wear, abrasion and impact resistance. Almost as a bonus the PU screeds can also be steam cleaned unlike many other flooring systems.