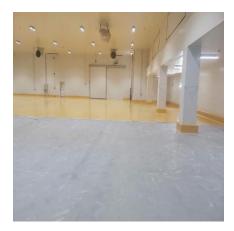

# **Project Details**

**Nakheel Date Complex - Nizwa** 

Polyurethane screed area: 8,500 m2

**Client:** Nakheel Oman Development Company

Contractor: Dawood Contracting LLC

Consultant: Semac Consultants Pvt Ltd Oman

Product: Fosroc – Nitoflor TF 120 UB

Polyurethane Screed Floor

## Challenges

The total area of the floor was 8500 m2. The Nitoflor TF 120 UB screed had to be hand applied to a thickness of 6 mm, buffed and topcoat applied. Skirting was to be done on precast element. Sealant detailing needed to be maintained as per the drawings provided by the manufacturer and all these to be done within 60 days.

We deployed our best workforce for the job. Industrial mixing machines were deployed for proper mixing and maintain speed of works. 35 to 40 men carried out the works professionally and completed the project before time.