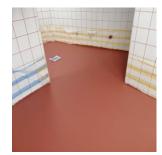

nd café and wanted to have a hygienic floor for his kitchen.

A self-smoothing, HACCP International certified, smooth, matte antimicrobial treated polyurethane resin floor finish from Flowcrete was proposed and approved.

# **Project Details**

#### Restaurant in Al Khuwair

Area: 100 m2.

**System:** Flowfresh MF (4–6 mm)

Client: Green Olive

#### Polyurethane Screed Floor

An antimicrobial agent is homogenously distributed throughout all Flowfresh system to enhance on-site hygiene levels by actively targeting microbes in contact with the floor.

Developed in partnership with Polygiene, Flowfresh represents a new generation of antimicrobial flooring. The silver-ion based additive within the system proactively prevents / disrupts the growth of microbes on treated surfaces.























## Conclusion

Used extensively throughout the food industry, this totally seamless product from Flowcrete can be coved to ensure the highest standards of hygiene can be achieved after the floor has been laid.

This polyurethane screeds is laid at 4mm for normal use and 6mm for higher abrasion resistance, this highly chemical and temperature resistant floor is stronger than concrete.

We feel proud to be associated with the Client on the project and completing the works assigned to us in time and meeting their requirements and expectation.

## **System**















### Overview

There are some substances in life that are destined to be a pain in the neck when it comes to flooring – one of these is battery acid. In fact, the corrosive nature of battery acid means that it will do