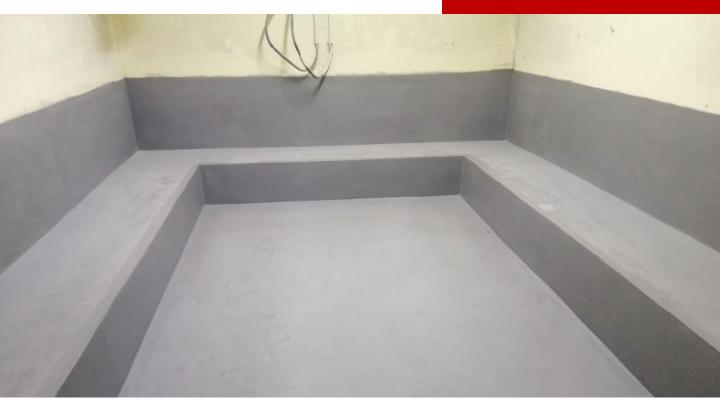

#### Restaurant in Al Khuwair

Area: 100 m2.

**System:** Flowfresh MF (4–6 mm)

Client: Green Olive

## Conclusion

Used extensively throughout the food industry, this totally seamless product from Flowcrete can be coved to ensure the highest standards of hygiene can be achieved after the floor has been laid.

This polyurethane screeds is laid at 4mm for normal use and 6mm for higher abrasion resistance, this highly chemical and temperature resistant floor is stronger than concrete.

We feel proud to be associated with the Client on the project and completing the works assigned to us in time and meeting their requirements and expectation.