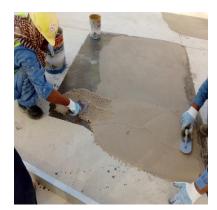

## Specialist in Concrete Repairs and Restoration

**Concrete Jacketing** 

**Concrete Cutting** 

**Carbon Fiber Strengthening** 

Abu Anas LLC has both the expertise and equipment to complete any concrete repair job. Having a professional applicator with the right skills and resources is essential for a successful concrete repair project.

When considering working with a concrete applicator you need to consider, experience, and track record. You can ask us for references or look at samples of previous work to gauge the quality of our workmanship. This will help to ensure that we have a clear understanding of what is required and can provide you with an accurate estimate of the time and cost involved.

In conclusion, having an applicator like Abu Anas with both the expertise and equipment to complete any concrete repair job is an asset. By taking the time to evaluate our qualifications and experience, you can ensure that your concrete repair project will be completed as per project and client requirements.