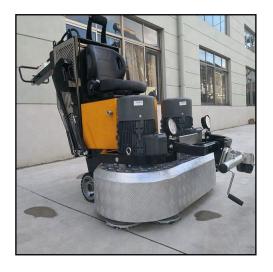

# Specialized Equipment's

A ride-on grinder is the latest addition to our list of equipment. The ride-on grinder is engineered specifically with the floor concrete prep and grinding applicators/contractors in mind. This ride-on concrete grinder is the perfect solution for both larger and smaller areas, it's effective in grinding large areas in a short time, which means huge time savings for us and the client.

#### Specifications:

Drive: Dual MotorsMotor: 15 HP\*2

Number of grinding discs: 48 PCS

 Speed: Small 0-1800 RPM Large 0-300 RPM

• Grinding width: 1 meter 4

Width: 1422MM

Vacuum diameter: 3 inches

Having top-of-the-line professional construction tools will help to increase the efficiency of any job site. No longer do you have to worry about tools breaking or must constantly repair aging tools.