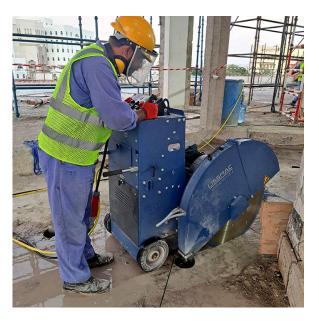

# Specialized Equipment's

A ride-on grinder is the latest addition to our list of equipment. The ride-on grinder is engineered specifically with the floor concrete prep and grinding applicators/contractors in mind. This ride-on concrete grinder is the perfect solution for both larger and smaller areas, it's effective in grinding large areas in a short time, which means huge time savings for us and the client.

#### Specifications:

Drive: Dual MotorsMotor: 15 HP\*2

Number of grinding discs: 48 PCS

 Speed: Small 0-1800 RPM Large 0-300 RPM

• Grinding width: 1 meter 4

Width: 1422MM

Vacuum diameter: 3 inches

Having top-of-the-line professional construction tools will help to increase the efficiency of any job site. No longer do you have to worry about tools breaking or must constantly repair aging tools.