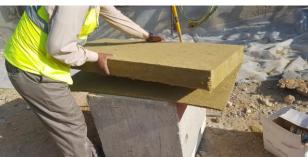

### **Solutions**

Cutting of the Rockwool as per the site requirement was a real problem. As Rockwool is made up of fibbers cutting was not easy. To resolve this issue a new machine was purchased and installed at site to cut rockwool to the desired shape and thickness.

External Wall Insulation Systems are made up of several layers, which provide the thermal performance and aesthetic qualities required when insulating a building. For the first layer, choose from our range of high-performance insulation panels. Theses can be enhanced EPS or mineral fiber to meet your thermal requirements. The middle layers are then a combination of base-coat and mesh which give the system strength and impact resistance. To complete the system, choose any finish from the range provided by the manufacturer.