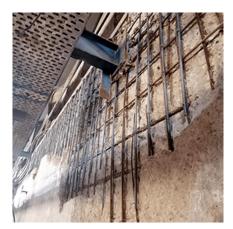

# Challenges

Long duration of exposure to battery acids had corroded the floor badly. The walls too were in a bad shape. The battery fumes created additional hurdles for our team to work at site. We provided respiratory mask to the team, got the floor screed replaced with fresh concrete and the damaged walls were repaired as part of the surface preparation for Ucrete installation.

# **Surface Preparation**

For application of Ucrete – Polyurethane Screed surface preparation is the key. If the surface is not prepared as per the product and manufacturers recommendations, there is a high chance of failure. The cured floor was grinded, abraded and groves provides as per the product method statement.

The foundation of any coating or flooring system is surface preparation. The purpose of surface preparation is to create a surface profile that will promote mechanical adhesion by removing all contaminants.

# **Final Application**

The proposed system was Ucrete HF 60 RT 6 mm on the floor and Ucrete RG on vertical areas. First the floor was completed. After protecting the floor, the vertical application was carried out.