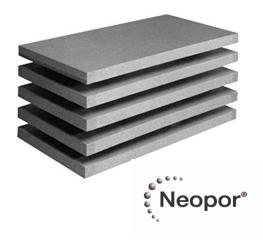

### Challenges

This was the biggest project of EIFS in Oman. We had to allocate all our resources and equipment's to stay on project schedule.

The insulation used on this project was Neopor. This is a material patented and manufactured by BASF. Composed of small grey beads of polystyrene granules containing a blowing agent, which makes it expandable, these beads are manufactured into insulation.

Neopor works in the very same way as traditional insulation, with one major difference -- high-purity graphite particles infused into the cell structure give Neopor a reflective property and a distinctive dark gray color.

As radiant heat moves through Neopor insulation, it reflects it hundreds of times, significantly slowing down the transfer of heat and making it more energy efficient.

The insulation used on this project was Neopor. This is a material patented and manufactured by BASF. Composed of small grey beads of polystyrene granules containing a blowing agent, which makes it expandable, these beads are manufactured into insulation.