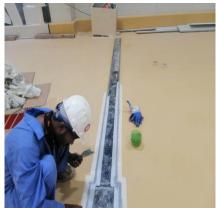

ezer rooms, commercial kitchens, and restaurants. It is particularly useful in areas when steam or hot water is required for cleaning.

## Challenges

The total area of the floor was 8500 m2. The Nitoflor TF 120 UB screed had to be hand applied to a thickness of 6 mm, buffed and topcoat applied. Skirting was to be done on precast element. Sealant detailing needed to be maintained as per the drawings provided by the manufacturer and all these to be done within 60 days.

We deployed our best workforce for the job. Industrial mixing machines were deployed for proper mixing and maintain speed of works. 35 to 40 men carried out the works professionally and completed the project before time.





















































# **Coving, Drains and Construction Joints**



























## **Support from Manufacturer**

Al Amana Co LLC were the official distributors for Fosroc in Oman. The full team of Al Amana extended their full support to deliver the material on time as per schedule, site visits and technical support were provided when ever required. Their prompt delivery and support help us to reach the milestone with days to spare in spite of the tight schedule the Client and Contractor had. Team form Fosroc UAE also visited on a regular basis and provided us the required support when ever requested.

**Nakheel Date Complex** has become an iconic project for us as in this project we have exhibited our teams capability, timeline and project management and ability to deliver the final the finish desired by the Client and required by the manufacturer