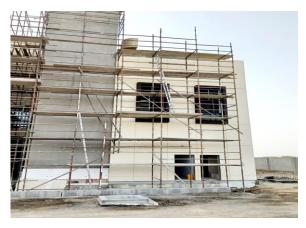

#### **ROP Hospital at Airport Heights**

**Area**: 82,000 m2.

System: EIFS Senergy System by

Master Builder Solutions.

Client: Royal Oman Police

Consultant: Option One

Contractor: OSCO - SPML JV

### Challenges

This was the biggest project of EIFS in Oman. We had to allocate all our resources and equipment's to stay on project schedule.

The insulation used on this project was Neopor. This is a material patented and manufactured by BASF. Composed of small grey beads of polystyrene granules containing a blowing agent, which makes it expandable, these beads are manufactured into insulation.