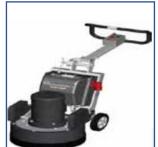

# Specialized Equipment's

A ride-on grinder is the latest addition to our list of equipment. The ride-on grinder is engineered specifically with the floor concrete prep and grinding applicators/contractors in mind. This ride-on concrete grinder is the perfect solution for both larger and smaller areas, it's effective in grinding large areas in a short time, which means huge time savings for us and the client.

#### Specifications:

Drive: Dual MotorsMotor: 15 HP\*2

Number of grinding discs: 48 PCS

 Speed: Small 0-1800 RPM Large 0-300 RPM

• Grinding width: 1 meter 4

Width: 1422MM

Vacuum diameter: 3 inches

Having top-of-the-line professional construction tools will help to increase the efficiency of any job site. No longer do you have to worry about tools breaking or must constantly repair aging tools.