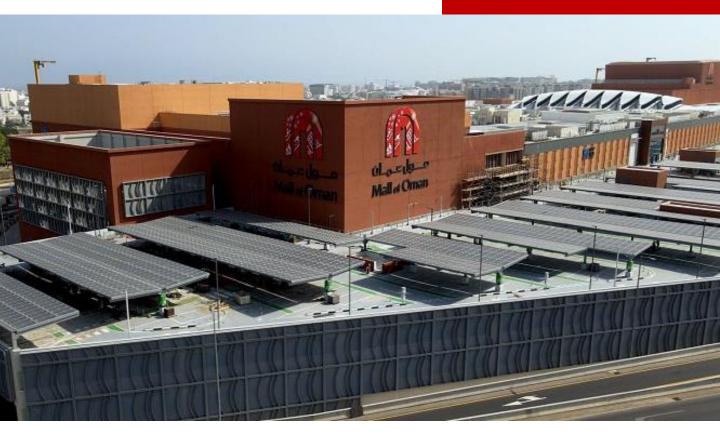

### Overview

Mall of Oman, the country's largest shopping destination, that opened in September 2021.

AECOM provided lead consultancy services for the monumental Mall of Oman project, the sultanate's inaugural mega-mall. Majid Al Futtaim's biggest lifestyle destination in the sultanate will comprise 145,000 square meters of retail space, dining outlets and a range of lifestyle experiences.

Mall of Oman is LEED Platinum rated (USGBC) making it the largest building in Oman and the country's first major retail project to obtain this prestigious accreditation. This project has many proven ecological benefits and has the interests of the community at its core. The sustainability implementation plan went above and beyond to not only secure the LEED Platinum rating but ensuring the health and wellbeing of the local community and those who will visit the asset.

### **Project Details**

Mall of Oman

Area: 54,000 m2.

System: EIFS Senergy System by Master

Builder Solutions.

Client : Majid Al Futtaim Consultant : AECOM

Contractor: SPML - CCC JV

#### External Insulation System

One of the main contributor to the LEED requirement was the external cladding (EIFS) designed for the Mall of Oman. An external wall insulation system (EIFS) is a thermally insulated, protective, decorative exterior cladding procedure involving the use of expanded polystyrene or mineral wool, topped off with a reinforced cement based, mineral or synthetic finish.