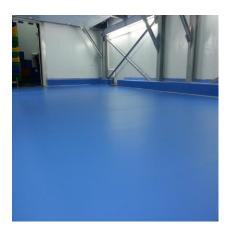

# Polyurethane Screed for Floors

Polyurethane resin floor screeds have a proven track record when it comes to concrete floor surfacing in food related industries. Their service life is exemplary in demanding environments such as food processing plants, wet and dry food production, brewing, and engineering industries. Polyurethane floor screeds also have exceptional performance in heavily trafficked areas. Designed as a practical, robust floor screed, polyurethane flooring systems have extremely good chemical resistance with excellent wear, abrasion and impact resistance. Almost as a bonus the PU screeds can also be steam cleaned unlike many other flooring systems.

## **Product Tested and Approved**

Fosroc **Nitoflor TF 120 UB** a seamless, hygienic, slip-resistant, heavy-duty polyurethane-based floor screed resistant to steam, hot water and chemicals was approved for the project.

Nitoflor TF 120 UB is designed for use as heavy duty floor screed in environments where hygiene is essential and where high resistance is required against impact, thermal shock, abrasion, and chemicals. The thermal stability and chemical resistance make it suitable for use in food processing areas, drink and beverage production areas, cold stores, freezer rooms, commercial kitchens, and restaurants. It is particularly useful in areas when steam or hot water is required for cleaning.