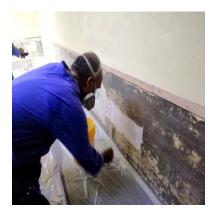

# Challenges

Long duration of exposure to battery acids had corroded the floor badly. The walls too were in a bad shape. The battery fumes created additional hurdles for our team to work at site. We provided respiratory mask to the team, got the floor screed replaced with fresh concrete and the damaged walls were repaired as part of the surface preparation for Ucrete installation.

# **Surface Preparation**

For application of Ucrete – Polyurethane Screed surface preparation is the key. If the surface is not prepared as per the product and manufacturers recommendations, there is a high chance of failure. The cured floor was grinded, abraded and groves provides as per the product method statement.

The foundation of any coating or flooring system is surface preparation. The purpose of surface preparation is to create a surface profile that will promote mechanical adhesion by removing all contaminants.