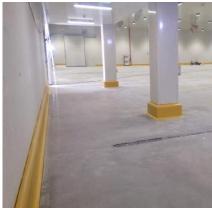

## Flooring for Food Processing Plants

Food processing plant design is somewhat complex, with many different aspects, including everything from layout to equipment, and finishes and coatings. Each part of the design plays a critical role in the safety and function of the plant, so giving them the proper consideration was vital. Unlike other facilities, food processing plants are held to high standards, and the materials they use must meet specific requirements as outlined by the government to ensure safety and sanitation.

Food safety is vital for consumer confidence and the hygienic design of food processing facilities is central to the safe production of food and beverage products. Because of the sensitive nature of food processing environments and the subsequent risk of contamination, food safety standards were factored into the design and construction of date factory at the planning stage.

it was necessary that for areas where consumable food and beverage products are produced, processed, packaged, or stored, an exposed concrete slab needs to be covered with a high-performance flooring system. Seamless resin floor finish was specified in these processing environments because of the material's hygienic profile and hardwearing performance characteristics.

Food processing factories present a unique set of challenges when it comes to food safe flooring. Constant wet conditions, temperature extremes, corrosion with acids and alkalis, and highpressure hosing means the floor needs to withstand severe punishment whilst being pristine aesthetically pleasing. The proposed flooring product should be non-slip and support stringent safety and hygiene regulations such as HACCP. The cost of shutdowns to replace flooring is prohibitive for many food companies so it is critical to select the right product for the floors.