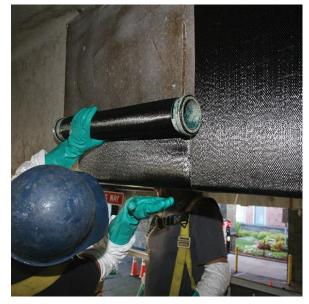

## Specialist in Concrete Repairs and Restoration

**Concrete Jacketing** 

**Concrete Cutting** 

**Carbon Fiber Strengthening** 

Abu Anas LLC has both the expertise and equipment to complete any concrete repair job. Having a professional applicator with the right skills and resources is essential for a successful concrete repair project.

When considering working with a concrete applicator you need to consider, experience, and track record. You can ask us for references or look at samples of previous work to gauge the quality of our workmanship. This will help to ensure that we have a clear understanding of what is required and can provide you with an accurate estimate of the time and cost involved.

In conclusion, having an applicator like Abu Anas with both the expertise and equipment to complete any concrete repair job is an asset. By taking the time to evaluate our qualifications and experience, you can ensure that your concrete repair project will be completed as per project and client requirements.