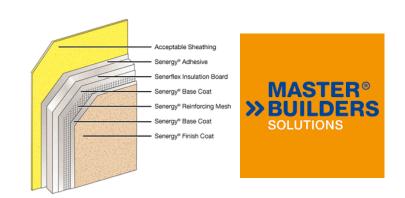

The designers of the project wanted to make this project Energy efficient. EIFS system conserve energy and lower costs, the exterior layer of insulation in EIFS reduces the loss of heat and air conditioning. EIFS acts as a blanket wrapped over a building by insulating it from the outside, thus providing superior thermal insulation and reduced energy costs. Compared to traditional insulating systems, EIFS allows complete insulation of the building. In addition to these obvious energy saving benefits, EIFS is an excellent choice for people looking for durability and design freedom.

#### **ROP Hospital at Airport Heights**

**Area**: 82,000 m2.

System: EIFS Senergy System by

Master Builder Solutions.

Client: Royal Oman Police

Consultant: Option One

Contractor: OSCO - SPML JV

### Challenges

This was the biggest project of EIFS in Oman. We had to allocate all our resources and equipment's to stay on project schedule.

The insulation used on this project was Neopor. This is a material patented and manufactured by BASF. Composed of small grey beads of polystyrene granules containing a blowing agent, which makes it expandable, these beads are manufactured into insulation.

Neopor works in the very same way as traditional insulation, with one major difference -- high-purity graphite particles infused into the cell structure give Neopor a reflective property and a distinctive dark gray color.

As radiant heat moves through Neopor insulation, it reflects it hundreds of times, significantly slowing down the transfer of heat and making it more energy efficient.

External Wall Insulation Systems are made up of several layers, which provide the thermal performance and aesthetic qualities required when insulating a building. For the first layer, choose from our range of high-performance insulation panels. Theses can be enhanced EPS or mineral fiber to meet your thermal requirements. The middle layers are then a combination of base-coat and mesh which give the system strength and impact resistance. To complete the system, choose any finish from the range provided by the manufacturer.