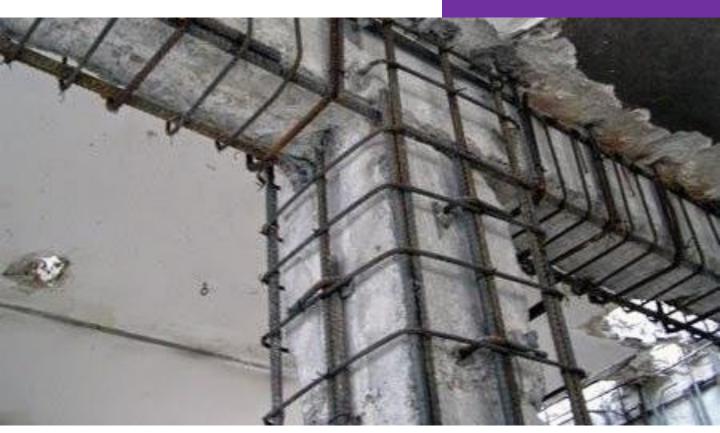

## Specialist in Concrete Repairs and Restoration

**Concrete Jacketing** 

**Concrete Cutting** 

**Carbon Fiber Strengthening** 

Abu Anas LLC has both the expertise and equipment to complete any concrete repair job. Having a professional applicator with the right skills and resources is essential for a successful concrete repair project.

When considering working with a concrete applicator you need to consider, experience, and track record. You can ask us for references or look at samples of previous work to gauge the quality of our workmanship. This will help to ensure that we have a clear understanding of what is required and can provide you with an accurate estimate of the time and cost involved.

In conclusion, having an applicator like Abu Anas with both the expertise and equipment to complete any concrete repair job is an asset. By taking the time to evaluate our qualifications and experience, you can ensure that your concrete repair project will be completed as per project and client requirements.