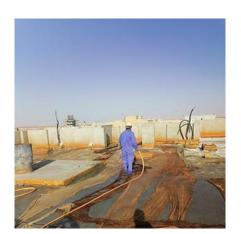

Roof Combo System**

The most important part of having a good roofing system is workmanship and professional application. The selection of the right product is also very vital in the performance of the roof. The application of a Combo Roof system involves the following steps.

- 1. Surface Preparation
- Application of Polyurethane Foam Spray
- 3. Application of Acrylic waterproof coating
- 4. Water test by Main Contractor
- 5. Spreading of Geotextile
- 6. Application of ready-mix screed
- 7. Application of Acrylic coating to provide waterproofing & ultraviolet protection.

## Roof Combo System - Buildup













# Photos of Roof Combo System from site























# Photos of Roof Combo System from site



























# Photos of Roof Combo System from site





























Abu Anas LLC has a specialized trained team to provide you solutions for your roof waterproofing needs, provide thermal insulation, and a finish desired by the clients and consultants. We possess the latest polyurethane spray equipment from WIWA and Graco to provide the correct coverages and finishes of Polyurethane foam. Our team is regularly trained by leading manufacturers on existing and new systems.

This combo roofing system offers a guarantee for 25 years against any leakage. This system also meets all the latest thermal insulation standards required. It is also approved by all prominent consultants, contractors, and clients in the region.

Abu Anas LLC is specialized in flooring, Waterproofing, Concrete Repairs, Thermal Insulation, and Decorative flooring ap