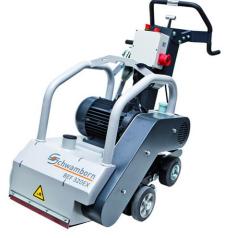

# Specialized Equipment's

A ride-on grinder is the latest addition to our list of equipment. The ride-on grinder is engineered specifically with the floor concrete prep and grinding applicators/contractors in mind. This ride-on concrete grinder is the perfect solution for both larger and smaller areas, it's effective in grinding large areas in a short time, which means huge time savings for us and the client.

#### Specifications:

Drive: Dual MotorsMotor: 15 HP\*2

Number of grinding discs: 48 PCS

 Speed: Small 0-1800 RPM Large 0-300 RPM

• Grinding width: 1 meter 4

Width: 1422MM

Vacuum diameter: 3 inches

Having top-of-the-line professional construction tools will help to increase the efficiency of any job site. No longer do you have to worry about tools breaking or must constantly repair aging tools.