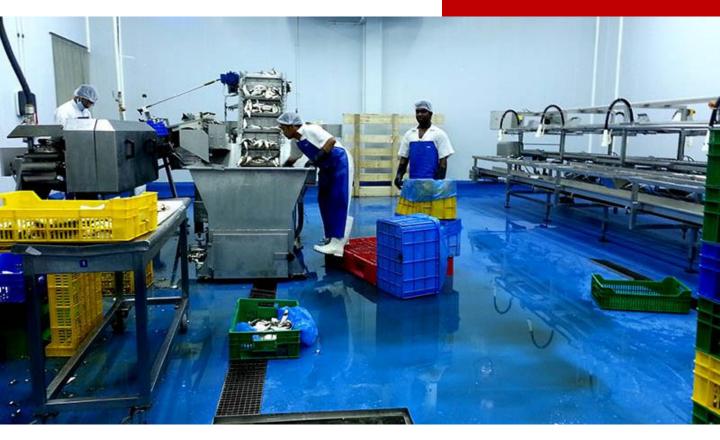

## Flooring for Food Processing Plants

Food processing plant design is somewhat complex, with many different aspects, including everything from layout to equipment, and finishes and coatings. Each part of the design plays a critical role in the safety and function of the plant, so giving them the proper consideration was vital. Unlike other facilities, food processing plants are held to high standards, and the materials they use must meet specific requirements as outlined by the government to ensure safety and sanitation.

Food safety is vital for consumer confidence and the hygienic design of food processing facilities is central to the safe production of food and beverage products. Because of the sensitive nature of food processing environments and the subsequent risk of contamination, food safety standards were factored into the design and construction of date factory at the planning stage.

it was necessary that for areas where consumable food and beverage products are produced, processed, packaged, or stored, an exposed concrete slab needs to be covered with a high-performance flooring system. Seamless resin floor finish was specified in these processing environments because of the material's hygienic profile and hardwearing performance characteristics.

Food processing factories present a unique set of challenges when it comes to food safe flooring. Constant wet conditions, temperature extremes, corrosion with acids and alkalis, and highpressure hosing means the floor needs to withstand severe punishment whilst being pristine aesthetically pleasing. The proposed flooring product should be non-slip and support stringent safety and hygiene regulations such as HACCP. The cost of shutdowns to replace flooring is prohibitive for many food companies so it is critical to select the right product for the floors.