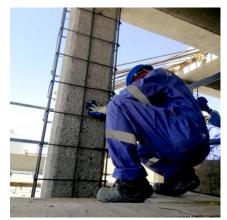

ences, railway tracks, ground anchors for towers, cranes, dock sills etc.



#### **Epoxy Bonding Agent (where required)**

Approved product was Fosroc – Nitobond EP

For bonding fresh wet cementitious materials to existing cementitious surfaces. For use on horizontal surfaces or on vertical surfaces where mortar or concrete can be supported by formwork. The long 'open' life makes it suitable for use with formwork or where additional steel reinforcement has to be fitted.





























Surface preparation was done mechanically and chemically to clear the surface of pre-existing coatings, residue, surface imperfections and provide a good bond to the micro concrete. Mechanical abrasion was done with scarifier and to ensure additional bond epoxy bonding agent was used.























Dowell bars were anchored with epoxy anchor grout and steel reinforcement and transverse steel ties outside the perimeter of the existing structure were provided as per the structural consultant's requirement and drawings. Special care was taken in fixing the shutters as it needed to be watertight to avoid grout loss. Specialized mechanical mixers were used to mix the micro concrete. Pouring and curing the micro concrete were done as per the manufacturer's recommendations.







#### Lakhwair - Site Photos



























#### Khalud - Site Photos



























#### Khalud - Site Photos







To ensure the quality of the micro concrete used the Client and consultant requested for block to be made for testing. For every batch of micro concrete block w