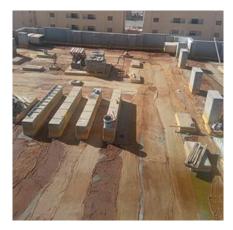

of Roof Combo System**

The most important part of having a good roofing system is workmanship and professional application. The selection of the right product is also very vital in the performance of the roof. The application of a Combo Roof system involves the following steps.

- 1. Surface Preparation
- Application of Polyurethane Foam Spray
- 3. Application of Acrylic waterproof coating
- 4. Water test by Main Contractor
- 5. Spreading of Geotextile
- 6. Application of ready-mix screed
- 7. Application of Acrylic coating to provide waterproofing & ultraviolet protection.

## Roof Combo System - Buildup













# Photos of Roof Combo System from site























# Photos of Roof Combo System from site



























# Photos of Roof Combo System from site





























Abu Anas LLC has a specialized trained team to provide you solutions for your roof waterproofing needs, provide thermal insulation, and a finish desired by the clients and consultants. We possess the latest polyurethane spray equipment from WIWA and Graco to provide the correct coverages and finishes of Polyurethane foam. Our team is regularly trained by leading manufacturers on existing and new systems.

This combo roofing system offers a guarantee for 25 years against any leakage. This system also meets all the latest thermal insulation standards required. It is also approved by all prominent consultants, contractors, and clients in the region.

Abu Anas LLC is specialized in flooring, Waterproofing, Concrete Repairs, Thermal Insulation, and Decorative flooring