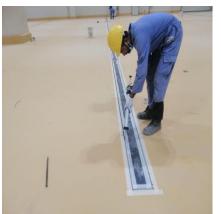

reezer rooms, commercial kitchens, and restaurants. It is particularly useful in areas when steam or hot water is required for cleaning.

## Challenges

The total area of the floor was 8500 m2. The Nitoflor TF 120 UB screed had to be hand applied to a thickness of 6 mm, buffed and topcoat applied. Skirting was to be done on precast element. Sealant detailing needed to be maintained as per the drawings provided by the manufacturer and all these to be done within 60 days.

We deployed our best workforce for the job. Industrial mixing machines were deployed for proper mixing and maintain speed of works. 35 to 40 men carried out the works professionally and completed the project before time.





















































# **Coving, Drains and Construction Joints**



























## **Support from Manufacturer**

Al Amana Co LLC were the official distributors for Fosroc in Oman. The full team of Al Amana extended their full support to deliver the material on time as per schedule, site visits and technical support were provided when ever required. Their prompt delivery and support help us to reach the milestone with days to spare in spite of the tight schedule the Client and Contractor had. Team form Fosroc UAE also visited on a regular basis and provided us the required support when ever requested.

**Nakheel Date Complex** has become an iconic project for us as in this project we have exhibited our teams capability, timeline and project management and ability to deliver the final the finish desired by the Client and required by the manufactur