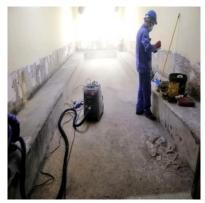

# Challenges

Long duration of exposure to battery acids had corroded the floor badly. The walls too were in a bad shape. The battery fumes created additional hurdles for our team to work at site. We provided respiratory mask to the team, got the floor screed replaced with fresh concrete and the damaged walls were repaired as part of the surface preparation for Ucrete installation.

# **Surface Preparation**

For application of Ucrete – Polyurethane Screed surface preparation is the key. If the surface is not prepared as per the product and manufacturers recommendations, there is a high chance of failure. The cured floor was grinded, abraded and groves provides as per the product method statement.

The foundation of any coating or flooring system is surface preparation. The purpose of surface preparation is to create a surface profile that will promote mechanical adhesion by removing all contaminants.