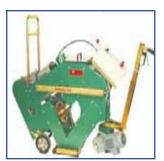

# Specialized Equipment's

A ride-on grinder is the latest addition to our list of equipment. The ride-on grinder is engineered specifically with the floor concrete prep and grinding applicators/contractors in mind. This ride-on concrete grinder is the perfect solution for both larger and smaller areas, it's effective in grinding large areas in a short time, which means huge time savings for us and the client.

#### Specifications:

Drive: Dual MotorsMotor: 15 HP\*2

Number of grinding discs: 48 PCS

 Speed: Small 0-1800 RPM Large 0-300 RPM

• Grinding width: 1 meter 4

Width: 1422MM

Vacuum diameter: 3 inches

Having top-of-the-line professional construction tools will help to increase the efficiency of any job site. No longer do you have to worry about tools breaking or must constantly repair aging tools.