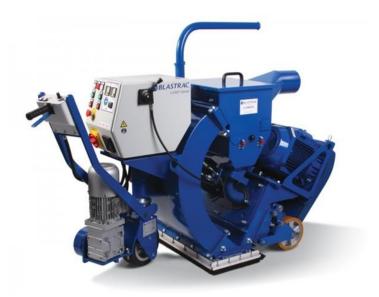

# Specialized Equipment's

A ride-on grinder is the latest addition to our list of equipment. The ride-on grinder is engineered specifically with the floor concrete prep and grinding applicators/contractors in mind. This ride-on concrete grinder is the perfect solution for both larger and smaller areas, it's effective in grinding large areas in a short time, which means huge time savings for us and the client.

#### Specifications:

Drive: Dual MotorsMotor: 15 HP\*2

Number of grinding discs: 48 PCS

 Speed: Small 0-1800 RPM Large 0-300 RPM

• Grinding width: 1 meter 4

Width: 1422MM

Vacuum diameter: 3 inches

Having top-of-the-line professional construction tools will help to increase the efficiency of any job site. No longer do you have to worry about tools breaking or must constantly repair aging tools.