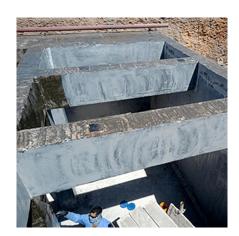

nks were required Fosroc Nitofil EPLV
- Epoxy bonding agent was used to enhance the bond between the old and new concrete Fosroc – Nitobond EP.
- The cooling tower water tank was protected with Fosroc – Nitocote EPS and the drinking water tank with Fosroc – Nitocote E405.



## Roof Slab Repair

















# Photos of Concrete Repair from site



























# Photos of Concrete Repair from site

























# Photos of Resin Injection in tanks



Carbonation, movement or poor construction can cause dangerous cracks in concrete structures, leading to the appearance of leaks and water penetration.

Resin injection is designed to inject and seal the cracks that appear in reinforced concrete.



















# **Photos Tank Coating from site**

























# **Photos Tank Coating from site**

























The technique to be adopted for repair or restoration of the structure depends on the cause, extent and nature of damage, the function and importance of the structure, availability of materials and facilities for carrying out repair, and a thorough knowledge of the long-term behaviour of the materials used for the repair work. We at Abu Anas LLC provide the answer for solving many structural problems of ageing bunds, concrete floors and other concrete structures.

Focused on the protection and restoration of concrete, Abu Anas LLC eliminates the cause of further deterioration and creates permanent restoration results.

Abu Anas LLC is specialized in flooring, Waterproofing, Concrete Repairs, Thermal Insulation, and Decora