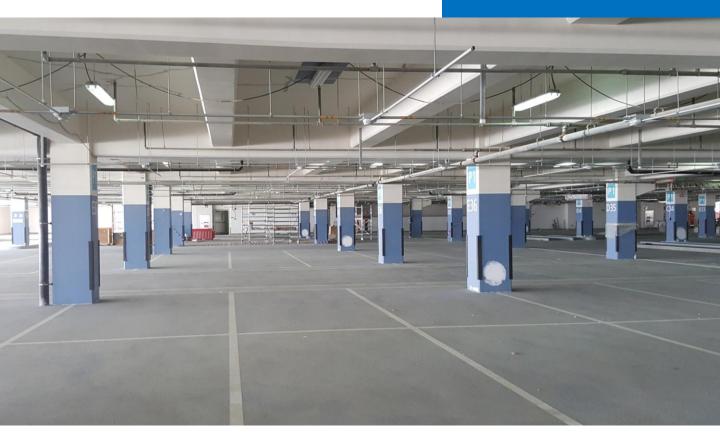

### **Project Details**

Car Park - Mall of Muscat

Area: 40,000 m2.

System: MasterTop 1210 CP by

Master Builder Solutions.

**Client:** Tamani Global Development

& Investment LLC

Consultant: EIDC

Contractor: SMC Infra LLC

Epoxy Car Park Coating

### Challenges

The area was huge and the client wanted to fix a date for the opening of the mall at the earliest. We had to deploy our maximum resources for this project to be able to complete the project on time. The screed had curling and required to be ground down to get a flat finish. Samples were made at site for approval and our finish was selected by the Client among many others.