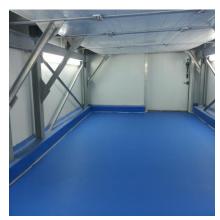

### Polyurethane Screed

The chosen Ucrete MF (Blue) is a heavyduty polyurethane floor screed with a lightly textured surface and matt finish, developed for use on concrete and polymer modified cementitious screeds. Applied by hand with a towel / screed pin leveller, this material is used extensively in both wet and dry processing areas across the food industry, including floors subject to heavy duty traffic, plant vehicle areas.



# Coving with Ucrete RG



Completed with а matching coving the overall look was beautiful. The total project took 5 working days to complete, was on time and on budget. The client was extremely pleased with the seamless and easy to clean hard wearing floor.

Ucrete was the perfect floor for the clients requirement.

### **Photos**

































The installation was carried out in presence and instructions of the technical flooring manager from BASF. Our team was trained and certified by him prior the site works.

**UCRETE**: **Typical fields of application**: Industrial kitchens, canteens, fast food, restaurants, catering, ready meals production, dairies, bakeries, meat preparation, abattoirs, curing and pickling areas, fish processing, preserves and sauces manufacturing, cold rooms, washing areas, breweries, distilleries, wine and fruit juice presses, mineral water bottling, carbonated drinks production.

**Ucrete MF & Ucrete RG** has approval for use as flooring for **HACCP** accredited facilities. The product was non tainting so application could be carried out while the plant was functional.

We are well equipped with the