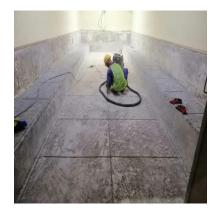

# Challenges

Long duration of exposure to battery acids had corroded the floor badly. The walls too were in a bad shape. The battery fumes created additional hurdles for our team to work at site. We provided respiratory mask to the team, got the floor screed replaced with fresh concrete and the damaged walls were repaired as part of the surface preparation for Ucrete installation.

# **Surface Preparation**

For application of Ucrete – Polyurethane Screed surface preparation is the key. If the surface is not prepared as per the product and manufacturers recommendations, there is a high chance of failure. The cured floor was grinded, abraded and groves provides as per the product method statement.

The foundation of any coating or flooring system is surface preparation. The purpose of surface preparation is to create a surface profile that will promote mechanical adhesion by removing all contaminants.