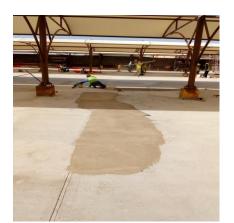

## Challenges

The total area of the floor was 8500 m2. The Nitoflor TF 120 UB screed had to be hand applied to a thickness of 6 mm, buffed and topcoat applied. Skirting was to be done on precast element. Sealant detailing needed to be maintained as per the drawings provided by the manufacturer and all these to be done within 60 days.

We deployed our best workforce for the job. Industrial mixing machines were deployed for proper mixing and maintain speed of works. 35 to 40 men carried out the works professionally and completed the project before time.