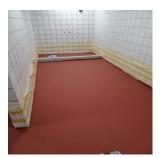

high-end café and wanted to have a hygienic floor for his kitchen.

A self-smoothing, HACCP International certified, smooth, matte antimicrobial treated polyurethane resin floor finish from Flowcrete was proposed and approved.

# **Project Details**

#### Restaurant in Al Khuwair

Area: 100 m2.

**System:** Flowfresh MF (4–6 mm)

Client: Green Olive

#### Polyurethane Screed Floor

An antimicrobial agent is homogenously distributed throughout all Flowfresh system to enhance on-site hygiene levels by actively targeting microbes in contact with the floor.

Developed in partnership with Polygiene, Flowfresh represents a new generation of antimicrobial flooring. The silver-ion based additive within the system proactively prevents / disrupts the growth of microbes on treated surfaces.























## Conclusion

Used extensively throughout the food industry, this totally seamless product from Flowcrete can be coved to ensure the highest standards of hygiene can be achieved after the floor has been laid.

This polyurethane screeds is laid at 4mm for normal use and 6mm for higher abrasion resistance, this highly chemical and temperature resistant floor is stronger than concrete.

We feel proud to be associated with the Client on the project and completing the works assigned to us in time and meeting their requirements and expectation.

## **System**















### Overview

There are some substances in life that are destined to be a pain in the neck when it comes to flooring – one of these is battery acid. In fact, the corrosive nature of battery acid means that it w