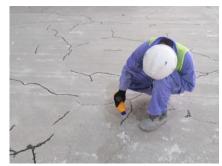

# Challenges

Long duration of exposure to battery acids had corroded the floor badly. The walls too were in a bad shape. The battery fumes created additional hurdles for our team to work at site. We provided respiratory mask to the team, got the floor screed replaced with fresh concrete and the damaged walls were repaired as part of the surface preparation for Ucrete installation.

# **Surface Preparation**

For application of Ucrete – Polyurethane Screed surface preparation is the key. If the surface is not prepared as per the product and manufacturers recommendations, there is a high chance of failure. The cured floor was grinded, abraded and groves provides as per the product method statement.

The foundation of any coating or flooring system is surface preparation. The purpose of surface preparation is to create a surface profile that will promote mechanical adhesion by removing all contaminants.