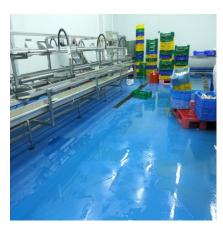

# **Project Details**

**Nakheel Date Complex - Nizwa** 

Polyurethane screed area: 8,500 m2

**Client:** Nakheel Oman Development Company

Contractor: Dawood Contracting LLC

Consultant: Semac Consultants Pvt Ltd Oman

Product: Fosroc – Nitoflor TF 120 UB

Polyurethane Screed Floor

## Challenges

The total area of the floor was 8500 m2. The Nitoflor TF 120 UB screed had to be hand applied to a thickness of 6 mm, buffed and topcoat applied. Skirting was to be done on precast element. Sealant detailing needed to be maintained as per the drawings provided by the manufacturer and all these to be done within 60 days.

We deployed our best workforce for the job. Industrial mixing machines were deployed for proper mixing and maintain speed of works. 35 to 40 men carried out the works professionally and completed the project before time.