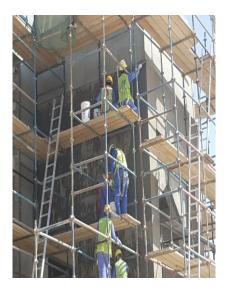

#### **ROP Hospital at Airport Heights**

**Area**: 82,000 m2.

System: EIFS Senergy System by

Master Builder Solutions.

Client: Royal Oman Police

Consultant: Option One

Contractor: OSCO - SPML JV

### Challenges

This was the biggest project of EIFS in Oman. We had to allocate all our resources and equipment's to stay on project schedule.

The insulation used on this project was Neopor. This is a material patented and manufactured by BASF. Composed of small grey beads of polystyrene granules containing a blowing agent, which makes it expandable, these beads are manufactured into insulation.