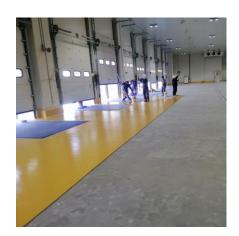

# **Project Details**

**Nakheel Date Complex - Nizwa** 

Polyurethane screed area: 8,500 m2

**Client:** Nakheel Oman Development Company

Contractor: Dawood Contracting LLC

Consultant: Semac Consultants Pvt Ltd Oman

Product: Fosroc – Nitoflor TF 120 UB

Polyurethane Screed Floor

## Challenges

The total area of the floor was 8500 m2. The Nitoflor TF 120 UB screed had to be hand applied to a thickness of 6 mm, buffed and topcoat applied. Skirting was to be done on precast element. Sealant detailing needed to be maintained as per the drawings provided by the manufacturer and all these to be done within 60 days.

We deployed our best workforce for the job. Industrial mixing machines were deployed for proper mixing and maintain speed of works. 35 to 40 men carried out the works professionally and completed the project before time.