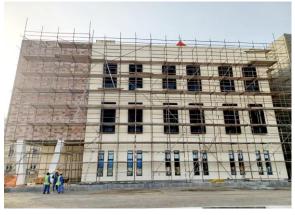

#### **ROP Hospital at Airport Heights**

**Area**: 82,000 m2.

System: EIFS Senergy System by

Master Builder Solutions.

Client: Royal Oman Police

Consultant: Option One

Contractor: OSCO - SPML JV

### Challenges

This was the biggest project of EIFS in Oman. We had to allocate all our resources and equipment's to stay on project schedule.

The insulation used on this project was Neopor. This is a material patented and manufactured by BASF. Composed of small grey beads of polystyrene granules containing a blowing agent, which makes it expandable, these beads are manufactured into insulation.