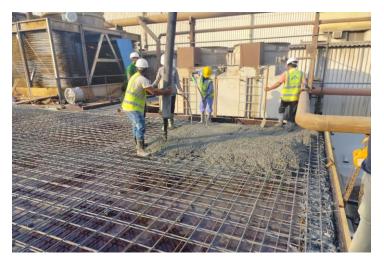

of the concrete was carried out as per accordance with the project requirement and recommendation by the consultant.

- All loose concrete was removed.
- Corroded reinforcement was exposed.
- Areas where the steel was badly corroded new reinforcement were installed with chemical anchoring – Fosroc Lokfix DUR.
- All the exposed steel was treated with a zinc rich primer – Fosroc – Nitoprime Zincrich.
- Concrete repairs were carried out with Fosroc - Rendroc LAXtra and Rendroc HSXtra repair mortars.
- Resin injection in tanks were required Fosroc Nitofil EPLV
- Epoxy bonding agent was used to enhance the bond between the old and new concrete Fosroc – Nitobond EP.
- The cooling tower water tank was protected with Fosroc – Nitocote EPS and the drinking water tank with Fosroc – Nitocote E405.



## Roof Slab Repair

















# Photos of Concrete Repair from site



























# Photos of Concrete Repair from site

























# Photos of Resin Injection in tanks



Carbonation, movement or poor construction can cause dangerous cracks in concrete structures, leading to the appearance of leaks and water penetration.

Resin injection is designed to inject and seal the cracks that appear in reinforced concrete.



















# **Photos Tank Coating from site**

























# **Photos Tank Coating from site**

























The technique to be adopted for repair or restoration of the structure depends on the cause, extent and nature of damage, the function and importance of the structure, availability of materials and facilit