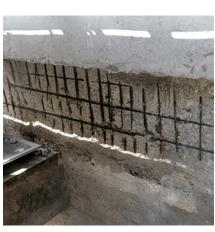

## Specialist in Concrete Repairs and Restoration

**Concrete Jacketing** 

**Concrete Cutting** 

**Carbon Fiber Strengthening** 

Abu Anas LLC has both the expertise and equipment to complete any concrete repair job. Having a professional applicator with the right skills and resources is essential for a successful concrete repair project.

When considering working with a concrete applicator you need to consider, experience, and track record. You can ask us for references or look at samples of previous work to gauge the quality of our workmanship. This will help to ensure that we have a clear understanding of what is required and can provide you with an accurate estimate of the time and cost involved.

In conclusion, having an applicator like Abu Anas with both the expertise and equipment to complete any concrete repair job is an asset. By taking the time to evaluate our qualifications and experience, you can ensure that your concrete repair project will be completed as per project and client requirements.