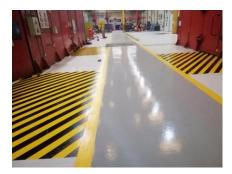

### **Project Details**

Car Park - Mall of Muscat

Area: 40,000 m2.

System: MasterTop 1210 CP by

Master Builder Solutions.

**Client:** Tamani Global Development

& Investment LLC

Consultant: EIDC

Contractor: SMC Infra LLC

Epoxy Car Park Coating

### Challenges

The area was huge and the client wanted to fix a date for the opening of the mall at the earliest. We had to deploy our maximum resources for this project to be able to complete the project on time. The screed had curling and required to be ground down to get a flat finish. Samples were made at site for approval and our finish was selected by the Client among many others.

### Manufacturer / Product

Master Builder Solutions was the supplier of the epoxy car park system – Mastertop 1210 CP. The system is specially designed for car parks as it has high abrasion resistance and excellent aesthetic fell.