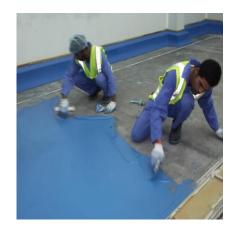

Ucrete RG (4mm)

#### Polyurethane Screed

The chosen Ucrete MF (Blue) is a heavyduty polyurethane floor screed with a lightly textured surface and matt finish, developed for use on concrete and polymer modified cementitious screeds. Applied by hand with a towel / screed pin leveller, this material is used extensively in both wet and dry processing areas across the food industry, including floors subject to heavy duty traffic, plant vehicle areas.



# Coving with Ucrete RG



Completed with а matching coving the overall look was beautiful. The total project took 5 working days to complete, was on time and on budget. The client was extremely pleased with the seamless and easy to clean hard wearing floor.

Ucrete was the perfect floor for the clients requirement.

### **Photos**

































The installation was carried out in presence and instructions of the technical flooring manager from BASF. Our team was trained and certified by him prior the site works.

**UCRETE**: **Typical fields of application**: Industrial kitchens, canteens, fast food, restaurants, catering, ready meals production, dairies, bakeries, meat preparation, abattoirs, curing and pickling areas, fish processing, preserves and sauces manufacturing, cold rooms, washing areas, breweries, distilleries, wine and fruit juice presses, mineral water bottling, carbonated drinks production.

**Ucrete MF & Ucrete RG** has approval for use as flooring for **HACCP** accredited facilities. The product was non tainting so application could be carried out while the plant was functional.

We are well