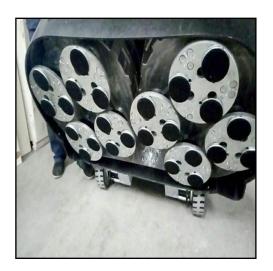

# Specialized Equipment's

A ride-on grinder is the latest addition to our list of equipment. The ride-on grinder is engineered specifically with the floor concrete prep and grinding applicators/contractors in mind. This ride-on concrete grinder is the perfect solution for both larger and smaller areas, it's effective in grinding large areas in a short time, which means huge time savings for us and the client.

#### Specifications:

Drive: Dual MotorsMotor: 15 HP\*2

Number of grinding discs: 48 PCS

 Speed: Small 0-1800 RPM Large 0-300 RPM

• Grinding width: 1 meter 4

Width: 1422MM

Vacuum diameter: 3 inches

Having top-of-the-line professional construction tools will help to increase the efficiency of any job site. No longer do you have to worry about tools breaking or must constantly repair aging tools.