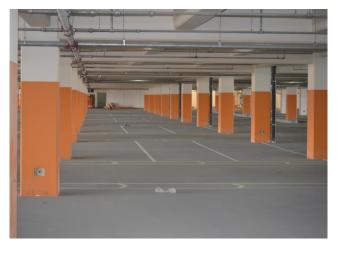

### **Project Details**

Car Park - Mall of Muscat

Area: 40,000 m2.

System: MasterTop 1210 CP by

Master Builder Solutions.

**Client:** Tamani Global Development

& Investment LLC

Consultant: EIDC

Contractor: SMC Infra LLC

Epoxy Car Park Coating

### Challenges

The area was huge and the client wanted to fix a date for the opening of the mall at the earliest. We had to deploy our maximum resources for this project to be able to complete the project on time. The screed had curling and required to be ground down to get a flat finish. Samples were made at site for approval and our finish was selected by the Client among many others.