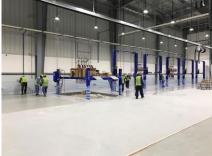

bines internationally trained service personnel. professional sales staff and state-of-the-art technology to guarantee customer satisfaction.

At Dhofar Automotive the focus has always been on offering clients an outstanding sales experience in dedicated state-of-the-art showroom facilities, the flagship of which is the one located in Wattayah.

A complete 3S facility (Sales / Service / Spares), the Wattayah facility is designed to handle everything from customer demonstrations to all possible customer after sales attending requirements. Complete flooring works for the showroom at Wattayah was carried out by Abu Anas LLC.

### **Project Details**

**Dhofar Automotive** Showroom

**System:** Flooring systems from

Jotun.

**Client:** Dhofar Automotive

**Epoxy Floor Coating** 





















**System** 





### Conclusion

The showroom looks had to be unique as it had brands like Chrysler, Dodge and Ram. The floor had adulations and need to be leveled out prior to the application of Jotafloor EP SL to get a flat even floor.

The floor finish was done by buffing and patching prior to the application of the topcoat Jotafloor Topcoat E.

The client was pleased with the final finish and the service we provided.



Jotafloor EP SL

Two component solvent free amine cured epoxy coating









#### Overview

Mall of Muscat in Mabela. It is just 26 minutes from the Muscat International Airport and is the one-stopshop for all your needs.

Featuring over 240+ brands, ranging from fashion and lifestyle to sports and electronics, Mall of Muscat provides unmatched luxury, and has