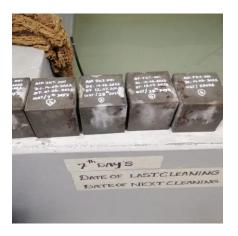

# **Test by Client**

MasterBuilders Solutions had provided presentations to the Client on the Ucrete systems proposed in the battery rooms. The Client ran their own test on the system by keeping the provided samples in battery acid for a month.

Results of the testing were very impressive as Ucrete showed high resistance to the acid and remained intact whereas the concrete part of the sample was badly affected by the acid. Approvals were given based on the test results.

Ucrete flooring has excellent resistance to a wide spectrum of chemicals, including many industrial chemicals, organic acids and solvents that will rapidly degrade other types of resin flooring.