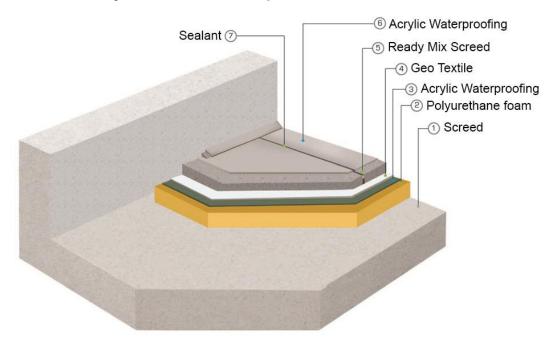

### **SPECIALIZED** in

- Epoxy Flooring System
- Concrete Repair & Injection Grouting
- EIFS System (Exterior Insulation Facade System)
- Protective Coating
- Combo Roofing
- Polyurea application
- Concrete jacketing & Strengthening
- Decorative Painting and Anti Carbonation Coating
- Waterproofing Liquid Coating & PVC Membranes

# **Waterproofing Combo Roof**

| Project                    | Client    | Area       |
|----------------------------|-----------|------------|
| IWP Quriyat                | Hyflux    | 50000 Sqm  |
| Mall Of Muscat             | SMC Infra | 16460 Sqm  |
| Kiriyad Hotel              | SMC Infra | 1179 Sqm   |
| Oasis Mall                 | SMC Infra | 1821 Sqm   |
| Agarwood Salalah           | Adhi Oman | 105060 Sqm |
| Private Villa for HE       | Private   | 5482 Sqm   |
| Accommodation & Substation | Galfar    | 1800 Sqm   |
| Thumrait ROP               | ROP       | 13500 Sqm  |