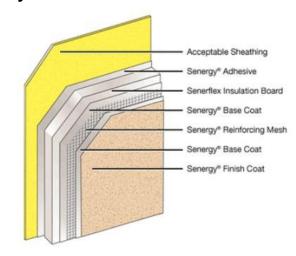

#### External Insulation System

One of the main contributor to the LEED requirement was the external cladding (EIFS) designed for the Mall of Oman. An external wall insulation system (EIFS) is a thermally insulated, protective, decorative exterior cladding procedure involving the use of expanded polystyrene or mineral wool, topped off with a reinforced cement based, mineral or synthetic finish.

External Wall Insulation Systems are made up of several layers, which provide the thermal performance and aesthetic qualities required when insulating a building. For the first layer, choose from our range of high-performance insulation panels. Theses can be enhanced EPS or mineral fiber to meet your thermal requirements. The middle layers are then a combination of base-coat and mesh which give the system strength and impact resistance. To complete the system, choose any finish from the range provided by the manufacturer.

# Why EIFS?

Exterior insulation and finish systems, or EIFS, are proprietary wall cladding assemblies that combine rigid insulation boards with a water-resistant exterior coating. EIFS is popular chiefly for its low cost and high insulating values, and they are used in a range of construction types, from hotels, and hospitals to office parks to multifamily housing.

Unlike traditional stucco, which is composed of inorganic cement-bonded sand and water, EIFS uses organic polymeric finishes reinforced with glass mesh. As an energy-efficient, economical wall covering, EIFS can be effective for both new construction and recladding applications.