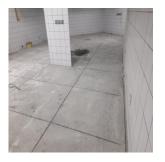

ing a high-end café and wanted to have a hygienic floor for his kitchen.

A self-smoothing, HACCP International certified, smooth, matte antimicrobial treated polyurethane resin floor finish from Flowcrete was proposed and approved.

# **Project Details**

#### Restaurant in Al Khuwair

Area: 100 m2.

**System:** Flowfresh MF (4–6 mm)

Client: Green Olive

#### Polyurethane Screed Floor

An antimicrobial agent is homogenously distributed throughout all Flowfresh system to enhance on-site hygiene levels by actively targeting microbes in contact with the floor.

Developed in partnership with Polygiene, Flowfresh represents a new generation of antimicrobial flooring. The silver-ion based additive within the system proactively prevents / disrupts the growth of microbes on treated surfaces.























## Conclusion

Used extensively throughout the food industry, this totally seamless product from Flowcrete can be coved to ensure the highest standards of hygiene can be achieved after the floor has been laid.

This polyurethane screeds is laid at 4mm for normal use and 6mm for higher abrasion resistance, this highly chemical and temperature resistant floor is stronger than concrete.

We feel proud to be associated with the Client on the project and completing the works assigned to us in time and meeting their requirements and expectation.

## **System**















### Overview

There are some substances in life that are destined to be a pain in the neck when it comes to flooring – one of these is battery acid. In fact, the corrosive nature of battery acid means tha