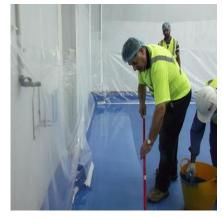

& Ucrete RG (4mm)

#### Polyurethane Screed

The chosen Ucrete MF (Blue) is a heavyduty polyurethane floor screed with a lightly textured surface and matt finish, developed for use on concrete and polymer modified cementitious screeds. Applied by hand with a towel / screed pin leveller, this material is used extensively in both wet and dry processing areas across the food industry, including floors subject to heavy duty traffic, plant vehicle areas.



# Coving with Ucrete RG



Completed with а matching coving the overall look was beautiful. The total project took 5 working days to complete, was on time and on budget. The client was extremely pleased with the seamless and easy to clean hard wearing floor.

Ucrete was the perfect floor for the clients requirement.

### **Photos**

































The installation was carried out in presence and instructions of the technical flooring manager from BASF. Our team was trained and certified by him prior the site works.

**UCRETE**: **Typical fields of application**: Industrial kitchens, canteens, fast food, restaurants, catering, ready meals production, dairies, bakeries, meat preparation, abattoirs, curing and pickling areas, fish processing, preserves and sauces manufacturing, cold rooms, washing areas, breweries, distilleries, wine and fruit juice presses, mineral water bottling, carbonated drinks production.

**Ucrete MF & Ucrete RG** has approval for use as flooring for **HACCP** accredited facilities. The product was non tainting so application could be carried out while the plant was functional.

We are we