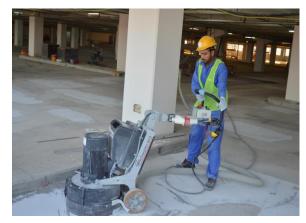

# Specialized Equipment's

A ride-on grinder is the latest addition to our list of equipment. The ride-on grinder is engineered specifically with the floor concrete prep and grinding applicators/contractors in mind. This ride-on concrete grinder is the perfect solution for both larger and smaller areas, it's effective in grinding large areas in a short time, which means huge time savings for us and the client.

#### Specifications:

Drive: Dual MotorsMotor: 15 HP\*2

Number of grinding discs: 48 PCS

 Speed: Small 0-1800 RPM Large 0-300 RPM

• Grinding width: 1 meter 4

Width: 1422MM

Vacuum diameter: 3 inches

Having top-of-the-line professional construction tools will help to increase the efficiency of any job site. No longer do you have to worry about tools breaking or must constantly repair aging tools.