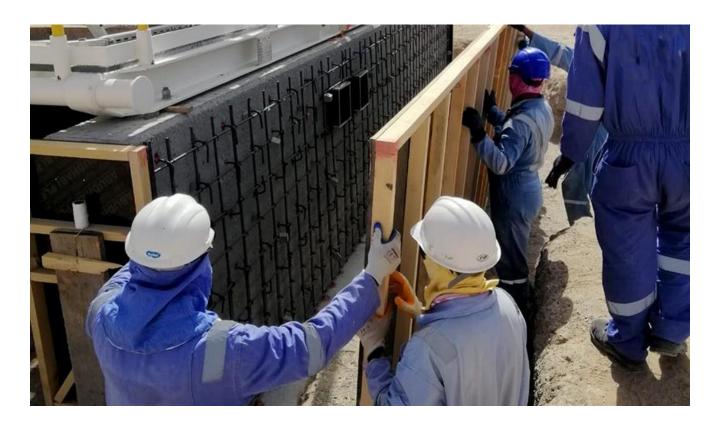

#### External Insulation System

One of the main contributor to the LEED requirement was the external cladding (EIFS) designed for the Mall of Oman. An external wall insulation system (EIFS) is a thermally insulated, protective, decorative exterior cladding procedure involving the use of expanded polystyrene or mineral wool, topped off with a reinforced cement based, mineral or synthetic finish.

External Wall Insulation Systems are made up of several layers, which provide the thermal performance and aesthetic qualities required when insulating a building. For the first layer, choose from our range of high-performance insulation panels. Theses can be enhanced EPS or mineral fiber to meet your thermal requirements. The middle layers are then a combination of base-coat and mesh which give the system strength and impact resistance. To complete the system, choose any finish from the range provided by the manufacturer.

# Why EIFS?

Exterior insulation and finish systems, or EIFS, are proprietary wall cladding assemblies that combine rigid insulation boards with a water-resistant exterior coating. EIFS is popular chiefly for its low cost and high insulating values, and they are used in a range of construction types, from hotels, and hospitals to office parks to multifamily housing.

Unlike traditional stucco, which is composed of inorganic cement-bonded sand and water, EIFS uses organic polymeric finishes reinforced with glass mesh. As an energy-efficient, economical wall covering, EIFS can be effective for both new construction and recladding applications.