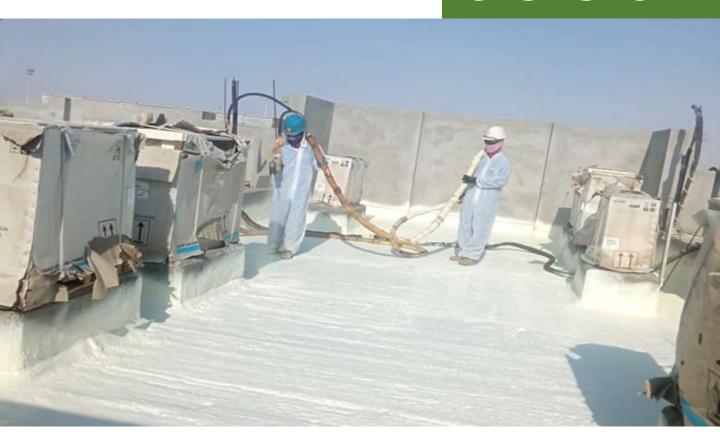

# Polyurethane Screed for Floors

Polyurethane resin floor screeds have a proven track record when it comes to concrete floor surfacing in food related industries. Their service life is exemplary in demanding environments such as food processing plants, wet and dry food production, brewing, and engineering industries. Polyurethane floor screeds also have exceptional performance in heavily trafficked areas. Designed as a practical, robust floor screed, polyurethane flooring systems have extremely good chemical resistance with excellent wear, abrasion and impact resistance. Almost as a bonus the PU screeds can also be steam cleaned unlike many other flooring systems.

## **Product Tested and Approved**

Fosroc **Nitoflor TF 120 UB** a seamless, hygienic, slip-resistant, heavy-duty polyurethane-based floor screed resistant to steam, hot water and chemicals was approved for the project.

Nitoflor TF 120 UB is designed for use as heavy duty floor screed in environments where hygiene is essential and where high resistance is required against impact, thermal shock, abrasion, and chemicals. The thermal stability and chemical resistance make it suitable for use in food processing areas, drink and beverage production areas, cold stores, freezer rooms, commercial kitchens, and restaurants. It is particularly useful in areas when steam or hot water is required for cleaning.