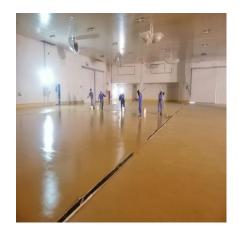

# **Project Details**

**Nakheel Date Complex - Nizwa** 

Polyurethane screed area: 8,500 m2

**Client:** Nakheel Oman Development Company

Contractor: Dawood Contracting LLC

Consultant: Semac Consultants Pvt Ltd Oman

Product: Fosroc – Nitoflor TF 120 UB

Polyurethane Screed Floor

## Challenges

The total area of the floor was 8500 m2. The Nitoflor TF 120 UB screed had to be hand applied to a thickness of 6 mm, buffed and topcoat applied. Skirting was to be done on precast element. Sealant detailing needed to be maintained as per the drawings provided by the manufacturer and all these to be done within 60 days.

We deployed our best workforce for the job. Industrial mixing machines were deployed for proper mixing and maintain speed of works. 35 to 40 men carried out the works professionally and completed the project before time.