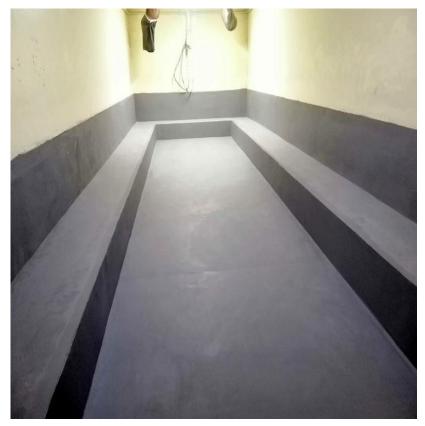

# **Waterproofing Combo Roof**

| Project                    | Client    | Area       |
|----------------------------|-----------|------------|
| IWP Quriyat                | Hyflux    | 50000 Sqm  |
| Mall Of Muscat             | SMC Infra | 16460 Sqm  |
| Kiriyad Hotel              | SMC Infra | 1179 Sqm   |
| Oasis Mall                 | SMC Infra | 1821 Sqm   |
| Agarwood Salalah           | Adhi Oman | 105060 Sqm |
| Private Villa for HE       | Private   | 5482 Sqm   |
| Accommodation & Substation | Galfar    | 1800 Sqm   |
| Thumrait ROP               | ROP       | 13500 Sqm  |

# **Coving, Drains and Construction Joints**