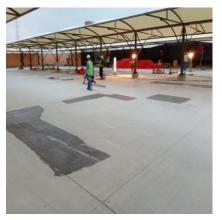

## Challenges

The total area of the floor was 8500 m2. The Nitoflor TF 120 UB screed had to be hand applied to a thickness of 6 mm, buffed and topcoat applied. Skirting was to be done on precast element. Sealant detailing needed to be maintained as per the drawings provided by the manufacturer and all these to be done within 60 days.

We deployed our best workforce for the job. Industrial mixing machines were deployed for proper mixing and maintain speed of works. 35 to 40 men carried out the works professionally and completed the project before time.

# **Coving, Drains and Construction Joints**