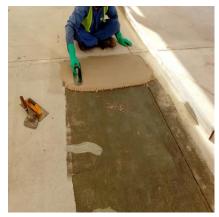

# Polyurethane Screed for Floors

Polyurethane resin floor screeds have a proven track record when it comes to concrete floor surfacing in food related industries. Their service life is exemplary in demanding environments such as food processing plants, wet and dry food production, brewing, and engineering industries. Polyurethane floor screeds also have exceptional performance in heavily trafficked areas. Designed as a practical, robust floor screed, polyurethane flooring systems have extremely good chemical resistance with excellent wear, abrasion and impact resistance. Almost as a bonus the PU screeds can also be steam cleaned unlike many other flooring systems.

## **Product Tested and Approved**

Fosroc **Nitoflor TF 120 UB** a seamless, hygienic, slip-resistant, heavy-duty polyurethane-based floor screed resistant to steam, hot water and chemicals was approved for the project.

Nitoflor TF 120 UB is designed for use as heavy duty floor screed in environments where hygiene is essential and where high resistance is required against impact, thermal shock, abrasion, and chemicals. The thermal stability and chemical resistance make it suitable for use in food processing areas, drink and beverage production areas, cold stores, freezer rooms, commercial kitchens, and restaurants. It is particularly useful in areas when steam or hot water is required for cleaning.

## Challenges

The total area of the floor was 8500 m2. The Nitoflor TF 120 UB screed had to be hand applied to a thickness of 6 mm, buffed and topcoat applied. Skirting was to be done on precast element. Sealant detailing needed to be maintained as per the drawings provided by the manufacturer and all these to be done within 60 days.