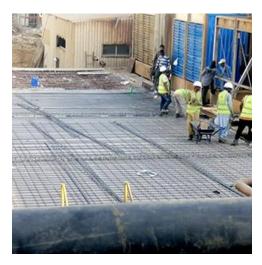

ied out as per accordance with the project requirement and recommendation by the consultant.

- All loose concrete was removed.
- Corroded reinforcement was exposed.
- Areas where the steel was badly corroded new reinforcement were installed with chemical anchoring – Fosroc Lokfix DUR.
- All the exposed steel was treated with a zinc rich primer – Fosroc – Nitoprime Zincrich.
- Concrete repairs were carried out with Fosroc - Rendroc LAXtra and Rendroc HSXtra repair mortars.
- Resin injection in tanks were required Fosroc Nitofil EPLV
- Epoxy bonding agent was used to enhance the bond between the old and new concrete Fosroc – Nitobond EP.
- The cooling tower water tank was protected with Fosroc – Nitocote EPS and the drinking water tank with Fosroc – Nitocote E405.



## Roof Slab Repair

















# Photos of Concrete Repair from site



























# Photos of Concrete Repair from site

























# Photos of Resin Injection in tanks



Carbonation, movement or poor construction can cause dangerous cracks in concrete structures, leading to the appearance of leaks and water penetration.

Resin injection is designed to inject and seal the cracks that appear in reinforced concrete.



















# **Photos Tank Coating from site**

























# **Photos Tank Coating from site**

























The technique to be adopted for repair or restoration of the structure depends on the cause, extent and nature of damage, the function and importance of the structure, availability of materials and facilities for carrying out repa