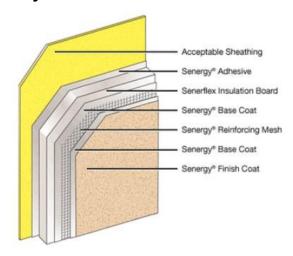

#### External Insulation System

One of the main contributor to the LEED requirement was the external cladding (EIFS) designed for the Mall of Oman. An external wall insulation system (EIFS) is a thermally insulated, protective, decorative exterior cladding procedure involving the use of expanded polystyrene or mineral wool, topped off with a reinforced cement based, mineral or synthetic finish.

External Wall Insulation Systems are made up of several layers, which provide the thermal performance and aesthetic qualities required when insulating a building. For the first layer, choose from our range of high-performance insulation panels. Theses can be enhanced EPS or mineral fiber to meet your thermal requirements. The middle layers are then a combination of base-coat and mesh which give the system strength and impact resistance. To complete the system, choose any finish from the range provided by the manufacturer.

# Why EIFS?

Exterior insulation and finish systems, or EIFS, are proprietary wall cladding assemblies that combine rigid insulation boards with a water-resistant exterior coating. EIFS is popular chiefly for its low cost and high insulating values, and they are used in a range of construction types, from hotels, and hospitals to office parks to multifamily housing.

Unlike traditional stucco, which is composed of inorganic cement-bonded sand and water, EIFS uses organic polymeric finishes reinforced with glass mesh. As an energy-efficient, economical wall covering, EIFS can be effective for both new construction and recladding applications.