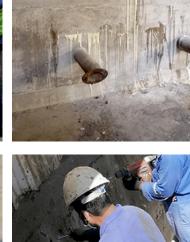

## Specialist in Concrete Repairs and Restoration

**Concrete Jacketing** 

**Concrete Cutting** 

**Carbon Fiber Strengthening** 

Abu Anas LLC has both the expertise and equipment to complete any concrete repair job. Having a professional applicator with the right skills and resources is essential for a successful concrete repair project.

When considering working with a concrete applicator you need to consider, experience, and track record. You can ask us for references or look at samples of previous work to gauge the quality of our workmanship. This will help to ensure that we have a clear understanding of what is required and can provide you with an accurate estimate of the time and cost involved.

In conclusion, having an applicator like Abu Anas with both the expertise and equipment to complete any concrete repair job is an asset. By taking the time to evaluate our qualifications and experience, you can ensure that your concrete repair project will be completed as per project and client requirements.