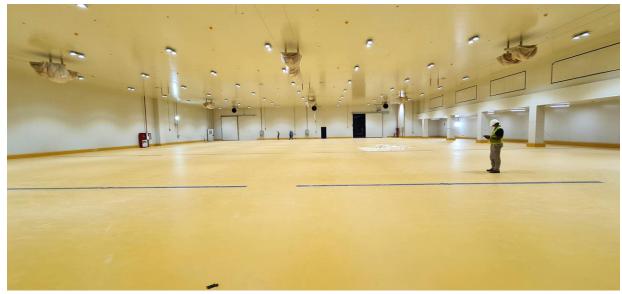

# **Project Details**

**Nakheel Date Complex - Nizwa** 

Polyurethane screed area: 8,500 m2

**Client:** Nakheel Oman Development Company

Contractor: Dawood Contracting LLC

Consultant: Semac Consultants Pvt Ltd Oman

Product: Fosroc – Nitoflor TF 120 UB

Polyurethane Screed Floor

## Challenges

The total area of the floor was 8500 m2. The Nitoflor TF 120 UB screed had to be hand applied to a thickness of 6 mm, buffed and topcoat applied. Skirting was to be done on precast element. Sealant detailing needed to be maintained as per the drawings provided by the manufacturer and all these to be done within 60 days.

We deployed our best workforce for the job. Industrial mixing machines were deployed for proper mixing and maintain speed of works. 35 to 40 men carried out the works professionally and completed the project before time.