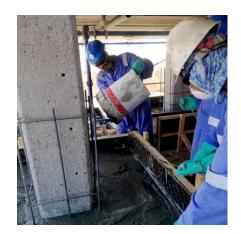

## Specialist in Concrete Repairs and Restoration

**Concrete Jacketing** 

**Concrete Cutting** 

**Carbon Fiber Strengthening** 

Abu Anas LLC has both the expertise and equipment to complete any concrete repair job. Having a professional applicator with the right skills and resources is essential for a successful concrete repair project.

When considering working with a concrete applicator you need to consider, experience, and track record. You can ask us for references or look at samples of previous work to gauge the quality of our workmanship. This will help to ensure that we have a clear understanding of what is required and can provide you with an accurate estimate of the time and cost involved.

In conclusion, having an applicator like Abu Anas with both the expertise and equipment to complete any concrete repair job is an asset. By taking the time to evaluate our qualifications and experience, you can ensure that your concrete repair project will be completed as per project and client requirements.