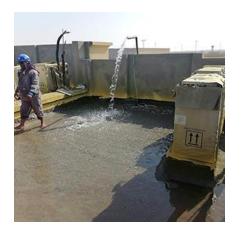

# **Waterproofing Combo Roof**

| Project                    | Client    | Area       |
|----------------------------|-----------|------------|
| IWP Quriyat                | Hyflux    | 50000 Sqm  |
| Mall Of Muscat             | SMC Infra | 16460 Sqm  |
| Kiriyad Hotel              | SMC Infra | 1179 Sqm   |
| Oasis Mall                 | SMC Infra | 1821 Sqm   |
| Agarwood Salalah           | Adhi Oman | 105060 Sqm |
| Private Villa for HE       | Private   | 5482 Sqm   |
| Accommodation & Substation | Galfar    | 1800 Sqm   |
| Thumrait ROP               | ROP       | 13500 Sqm  |