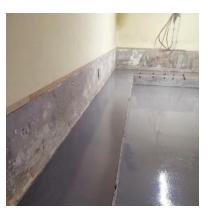

# Challenges

Long duration of exposure to battery acids had corroded the floor badly. The walls too were in a bad shape. The battery fumes created additional hurdles for our team to work at site. We provided respiratory mask to the team, got the floor screed replaced with fresh concrete and the damaged walls were repaired as part of the surface preparation for Ucrete installation.

# **Surface Preparation**

For application of Ucrete – Polyurethane Screed surface preparation is the key. If the surface is not prepared as per the product and manufacturers recommendations, there is a high chance of failure. The cured floor was grinded, abraded and groves provides as per the product method statement.