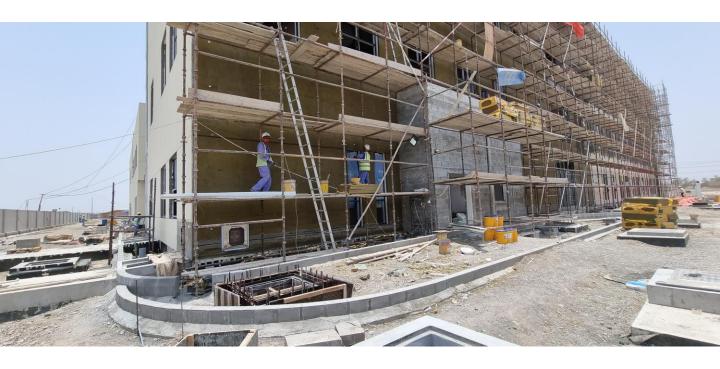

#### **ROP Hospital at Airport Heights**

**Area**: 82,000 m2.

System: EIFS Senergy System by

Master Builder Solutions.

Client: Royal Oman Police

Consultant: Option One

Contractor: OSCO - SPML JV

### Challenges

This was the biggest project of EIFS in Oman. We had to allocate all our resources and equipment's to stay on project schedule.

The insulation used on this project was Neopor. This is a material patented and manufactured by BASF. Composed of small grey beads of polystyrene granules containing a blowing agent, which makes it expandable, these beads are manufactured into insulation.