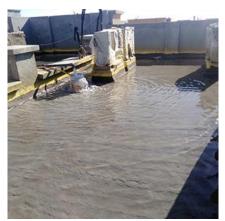

# **Waterproofing Combo Roof**

| Project                    | Client    | Area       |
|----------------------------|-----------|------------|
| IWP Quriyat                | Hyflux    | 50000 Sqm  |
| Mall Of Muscat             | SMC Infra | 16460 Sqm  |
| Kiriyad Hotel              | SMC Infra | 1179 Sqm   |
| Oasis Mall                 | SMC Infra | 1821 Sqm   |
| Agarwood Salalah           | Adhi Oman | 105060 Sqm |
| Private Villa for HE       | Private   | 5482 Sqm   |
| Accommodation & Substation | Galfar    | 1800 Sqm   |
| Thumrait ROP               | ROP       | 13500 Sqm  |