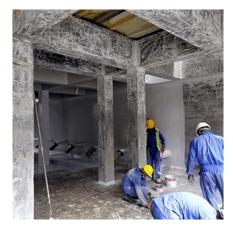

was used to enhance the bond between the old and new concrete Fosroc – Nitobond EP.
- The cooling tower water tank was protected with Fosroc – Nitocote EPS and the drinking water tank with Fosroc – Nitocote E405.



## Roof Slab Repair

















# Photos of Concrete Repair from site



























# Photos of Concrete Repair from site

























# Photos of Resin Injection in tanks



Carbonation, movement or poor construction can cause dangerous cracks in concrete structures, leading to the appearance of leaks and water penetration.

Resin injection is designed to inject and seal the cracks that appear in reinforced concrete.



















# **Photos Tank Coating from site**

























# **Photos Tank Coating from site**

























The technique to be adopted for repair or restoration of the structure depends on the cause, extent and nature of damage, the function and importance of the structure, availability of materials and facilities for carrying out repair, and a thorough knowledge of the long-term behaviour of the materials used for the repair work. We at Abu Anas LLC provide the answer for solving many structural problems of ageing bunds, concrete floors and other concrete structures.

Focused on the protection and restoration of concrete, Abu Anas LLC eliminates the cause of further deterioration and creates permanent restoration results.

Abu Anas LLC is specialized in flooring, Waterproofing, Concrete Repairs, Thermal Insulation, and Decorative flooring application in Oman.

Contact us at <a href="