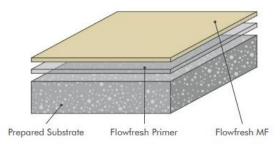

#### Restaurant in Al Khuwair

Area: 100 m2.

**System:** Flowfresh MF (4–6 mm)

Client: Green Olive

#### Polyurethane Screed Floor

An antimicrobial agent is homogenously distributed throughout all Flowfresh system to enhance on-site hygiene levels by actively targeting microbes in contact with the floor.

Developed in partnership with Polygiene, Flowfresh represents a new generation of antimicrobial flooring. The silver-ion based additive within the system proactively prevents / disrupts the growth of microbes on treated surfaces.

## Conclusion

Used extensively throughout the food industry, this totally seamless product from Flowcrete can be coved to ensure the highest standards of hygiene can be achieved after the floor has been laid.

This polyurethane screeds is laid at 4mm for normal use and 6mm for higher abrasion resistance, this highly chemical and temperature resistant floor is stronger than concrete.

We feel proud to be associated with the Client on the project and completing the works assigned to us in time and meeting their requirements and expectation.