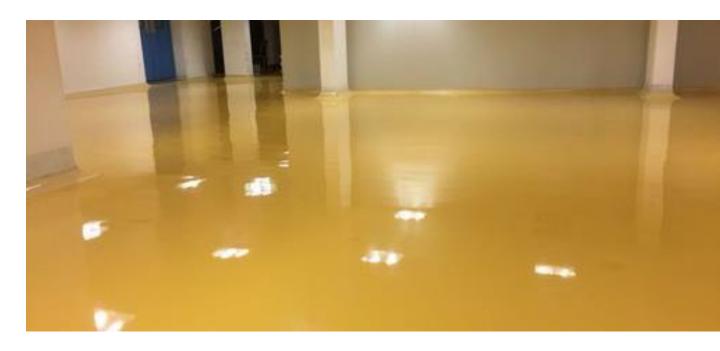

### **SPECIALIZED** in

- Epoxy Flooring System
- Concrete Repair & Injection Grouting
- EIFS System (Exterior Insulation Facade System)
- Protective Coating
- Combo Roofing
- Polyurea application
- Concrete jacketing & Strengthening
- Decorative Painting and Anti Carbonation Coating
- Waterproofing Liquid Coating & PVC Membranes

# Polyurethane Screed for Floors

Polyurethane resin floor screeds have a proven track record when it comes to concrete floor surfacing in food related industries. Their service life is exemplary in demanding environments such as food processing plants, wet and dry food production, brewing, and engineering industries. Polyurethane floor screeds also have exceptional performance in heavily trafficked areas. Designed as a practical, robust floor screed, polyurethane flooring systems have extremely good chemical resistance with excellent wear, abrasion and impact resistance. Almost as a bonus the PU screeds can also be steam cleaned unlike many other flooring systems.