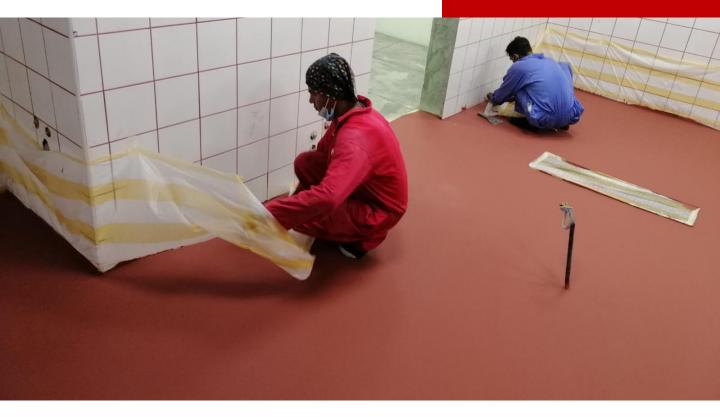

### Overview

Food grade polyurethane screed has many advantages over other floor coverings in your commercial food preparation and handling spaces. It typically has higher temperature and chemical resistance, less prone to harboring bacteria due to anti-microbial properties, and much more resistant to day-to-day wear and tear. The benefit of a PU flooring solution is that it is capable of withstanding harsh wearing and is resistant to chemical loads or temperature variations.

The client was opening a high-end café and wanted to have a hygienic floor for his kitchen.

A self-smoothing, HACCP International certified, smooth, matte antimicrobial treated polyurethane resin floor finish from Flowcrete was proposed and approved.

#### Restaurant in Al Khuwair

Area: 100 m2.

**System:** Flowfresh MF (4–6 mm)

Client: Green Olive

#### Polyurethane Screed Floor

An antimicrobial agent is homogenously distributed throughout all Flowfresh system to enhance on-site hygiene levels by actively targeting microbes in contact with the floor.