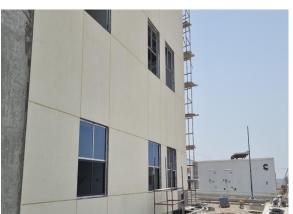

#### **ROP Hospital at Airport Heights**

**Area**: 82,000 m2.

System: EIFS Senergy System by

Master Builder Solutions.

Client: Royal Oman Police

Consultant: Option One

Contractor: OSCO - SPML JV

### Challenges

This was the biggest project of EIFS in Oman. We had to allocate all our resources and equipment's to stay on project schedule.

The insulation used on this project was Neopor. This is a material patented and manufactured by BASF. Composed of small grey beads of polystyrene granules containing a blowing agent, which makes it expandable, these beads are manufactured into insulation.