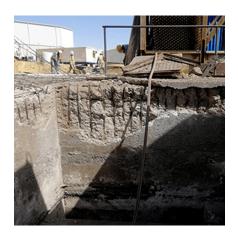

### Overview

There are some substances in life that are destined to be a pain in the neck when it comes to flooring – one of these is battery acid. In fact, the corrosive nature of battery acid means that it will do serious damage to most floor coverings.

The amount of damage that it does depends on the type of floor and the duration of contact. It is possible to prevent this kind of floor damage by opting for a polyurethane screed that provides resistance to abrasion, thermal shock and aggressive chemicals.

In a battery factory where you really want to get to grips with acid issues, specialized polyurethane screeds are the right solution to protect the floor.

# **Project Details**

Reem Batteries & Power Appliances Co SAOC

**Client :** Reem Batteries & Power Appliances Co SAOC

Contractor: Abu Anas LLC

Product: Ucrete HF 60 / Ucrete RG

**Product Supplier:** MasterBuilders

# Challenges

Long duration of exposure to battery acids had corroded the floor badly. The walls too were in a bad shape. The battery fumes created additional hurdles for our team to work at site. We provided respiratory mask to the team, got the floor screed replaced with fresh concrete and the damaged walls were repaired as part of the surface preparation for Ucrete installation.

# **Surface Preparation**

For application of Ucrete – Polyurethane Screed surface preparation is the key. If the surface is not prepared as per the product and manufacturers recommendations, there is a high chance of failure. The cured floor was grinded, abraded and groves provides as per the product method statement.