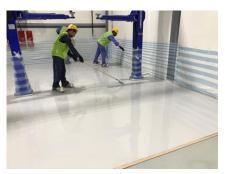

### **Photos**

## Conclusion

The showroom looks had to be unique as it had brands like Chrysler, Dodge and Ram. The floor had adulations and need to be leveled out prior to the application of Jotafloor EP SL to get a flat even floor.

The floor finish was done by buffing and patching prior to the application of the topcoat Jotafloor Topcoat E.

The client was pleased with the final finish and the service we provided.