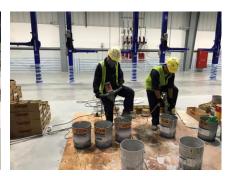

### **Photos**

## Conclusion

The showroom looks had to be unique as it had brands like Chrysler, Dodge and Ram. The floor had adulations and need to be leveled out prior to the application of Jotafloor EP SL to get a flat even floor.

The floor finish was done by buffing and patching prior to the application of the topcoat Jotafloor Topcoat E.

The client was pleased with the final finish and the service we provided.