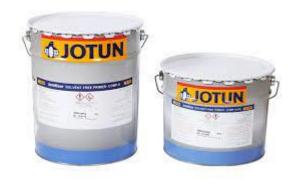

## **System**

Jotafloor EP SL

Two component solvent free amine cured epoxy coating