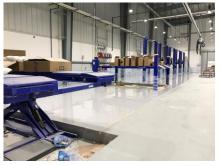

### **Photos**

## Conclusion

The showroom looks had to be unique as it had brands like Chrysler, Dodge and Ram. The floor had adulations and need to be leveled out prior to the application of Jotafloor EP SL to get a flat even floor.

The floor finish was done by buffing and patching prior to the application of the topcoat Jotafloor Topcoat E.

The client was pleased with the final finish and the service we provided.