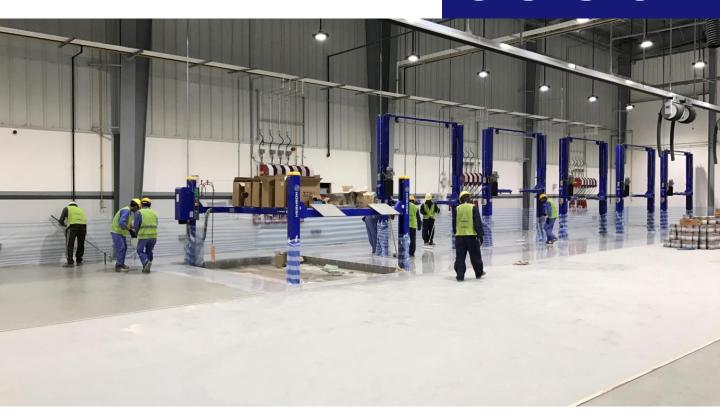

### **Photos**

## Conclusion

The showroom looks had to be unique as it had brands like Chrysler, Dodge and Ram. The floor had adulations and need to be leveled out prior to the application of Jotafloor EP SL to get a flat even floor.

The floor finish was done by buffing and patching prior to the application of the topcoat Jotafloor Topcoat E.

The client was pleased with the final finish and the service we provided.