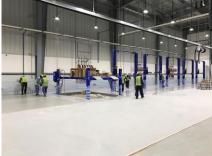

### **Photos**

## Conclusion

The showroom looks had to be unique as it had brands like Chrysler, Dodge and Ram. The floor had adulations and need to be leveled out prior to the application of Jotafloor EP SL to get a flat even floor.

The floor finish was done by buffing and patching prior to the application of the topcoat Jotafloor Topcoat E.

The client was pleased with the final finish and the service we provided.